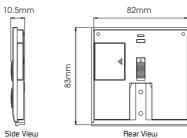

### Dimensions:

FreeLoacte 6 Key Switch

FreeLoacte 2 Key Switch

### Specifications:

| Specifications.         |                               |  |  |  |
|-------------------------|-------------------------------|--|--|--|
| PRODUCT                 | FreeLocate Switch             |  |  |  |
| Battery                 | Button Cell Battery CR2032    |  |  |  |
| Dimensions              | 87mm(H) x 87mm(W) x 10.5mm(D) |  |  |  |
| Net Weight              | 57g (without battery)         |  |  |  |
| Frequency               | 314.75MHz ~ 315.25MHz         |  |  |  |
| Operating Range         | 100m (Open Space)*            |  |  |  |
| Ordering Information:   |                               |  |  |  |
| COLOUR                  | Pearl White                   |  |  |  |
| FreeLocate 2 Key Switch | U102RWM001                    |  |  |  |
| FreeLocate 6 Key Switch | U106RWM001                    |  |  |  |
|                         |                               |  |  |  |