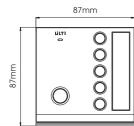

## **FreeLocate Switch** Description:

ULTI FreeLocate Switch is a radio frequency (RF) transmitter for remote switching of lights, scenes and devices.

status

area

10.5mm

ſŊ

### Dimensions:

FreeLoacte 6 Key Switch

FreeLoacte 2 Key Switch

### Specifications:

| Specifications.         |                               |  |  |  |
|-------------------------|-------------------------------|--|--|--|
| PRODUCT                 | FreeLocate Switch             |  |  |  |
| Battery                 | Button Cell Battery CR2032    |  |  |  |
| Dimensions              | 87mm(H) x 87mm(W) x 10.5mm(D) |  |  |  |
| Net Weight              | 57g (without battery)         |  |  |  |
| Frequency               | 314.75MHz ~ 315.25MHz         |  |  |  |
| Operating Range         | 100m (Open Space)*            |  |  |  |
| Ordering Information:   |                               |  |  |  |
| COLOUR                  | Pearl White                   |  |  |  |
| FreeLocate 2 Key Switch | U102RWM001                    |  |  |  |
| FreeLocate 6 Key Switch | U106RWM001                    |  |  |  |
|                         |                               |  |  |  |