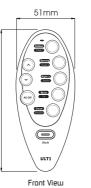

# **Remote Control**

### Description:

ULTI Remote Control is a radio frequency (RF) transmitter for remote switching or dimming of lights, scenes and devices.

### **Product Features:** RF

| RF Transmitter       | - transmits RF signals to be received by ULTI               |
|----------------------|-------------------------------------------------------------|
|                      | switches and dimmers                                        |
| Five scenes setting  | - controls on/off and dimming of lights for a               |
|                      | particular area                                             |
| Five devices setting | - controls on/off of lighting circuits or devices           |
| All Off              | - switches off all pre-programmed lights                    |
| LED Indicator        | <ul> <li>indicates transmitting and power status</li> </ul> |

### Remote Control

2 x AAA Batteries 125mm(H) x 51mm(W) x 25mm(D) 61g (without batteries) 314.75MHz ~ 315.25MHz 100m (Open Space)\*

Pearl White

U105RHH001

A II CLIPSAL CONCEPT