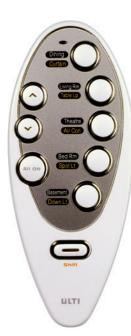

# **Remote Control**

### Description:

ULTI Remote Control is a radio frequency (RF) transmitter for remote switching or dimming of lights, scenes and devices.

### **Product Features:** RF

| RF Transmitter       | - transmits RF signals to be received by ULTI               |
|----------------------|-------------------------------------------------------------|
|                      | switches and dimmers                                        |
| Five scenes setting  | - controls on/off and dimming of lights for a               |
|                      | particular area                                             |
| Five devices setting | - controls on/off of lighting circuits or devices           |
| All Off              | - switches off all pre-programmed lights                    |
| LED Indicator        | <ul> <li>indicates transmitting and power status</li> </ul> |

### Remote Control

2 x AAA Batteries 125mm(H) x 51mm(W) x 25mm(D) 61g (without batteries) 314.75MHz ~ 315.25MHz 100m (Open Space)\*

Pearl White

U105RHH001

A II CLIPSAL CONCEPT