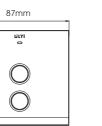

## **FreeLocate Switch** Description:

ULTI FreeLocate Switch is a radio frequency (RF) transmitter for remote switching of lights, scenes and devices.

status

area

10.5mm

ſŊ

### Dimensions:

FreeLoacte 6 Key Switch

FreeLoacte 2 Key Switch

### Specifications:

| Specifications.         |                               |  |  |  |
|-------------------------|-------------------------------|--|--|--|
| PRODUCT                 | FreeLocate Switch             |  |  |  |
| Battery                 | Button Cell Battery CR2032    |  |  |  |
| Dimensions              | 87mm(H) x 87mm(W) x 10.5mm(D) |  |  |  |
| Net Weight              | 57g (without battery)         |  |  |  |
| Frequency               | 314.75MHz ~ 315.25MHz         |  |  |  |
| Operating Range         | 100m (Open Space)*            |  |  |  |
| Ordering Information:   |                               |  |  |  |
| COLOUR                  | Pearl White                   |  |  |  |
| FreeLocate 2 Key Switch | U102RWM001                    |  |  |  |
| FreeLocate 6 Key Switch | U106RWM001                    |  |  |  |
|                         |                               |  |  |  |