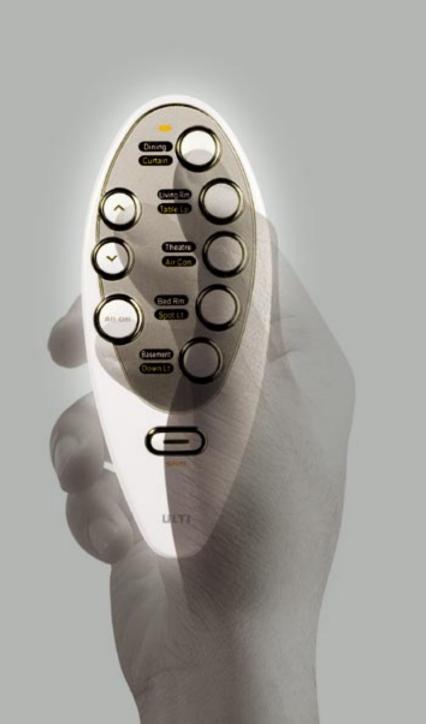

# Everything you need

To support and enhance your chosen lighting system, ULTI makes a full range of products and accessories. Their application is limited only by imagination.