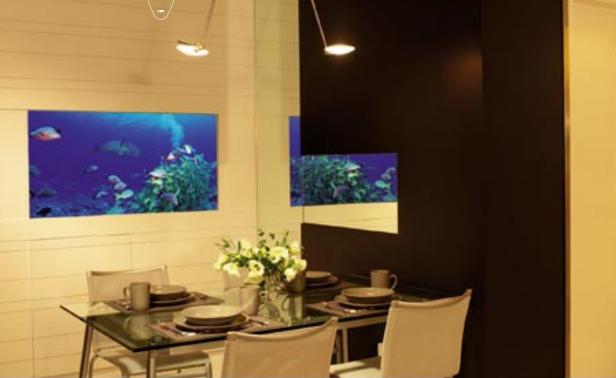

# One-touch scene control

With just one touch, you can choose a pre-set lighting scene, giving the exact atmosphere you desire. By controlling the combinations of light groups within your home you can create scenarios that perfectly complement and enhance your interior design and functional needs. As your mood or requirements change, why not the lighting?

# Everything you need

To support and enhance your chosen lighting system, ULTI makes a full range of products and accessories. Their application is limited only by imagination.