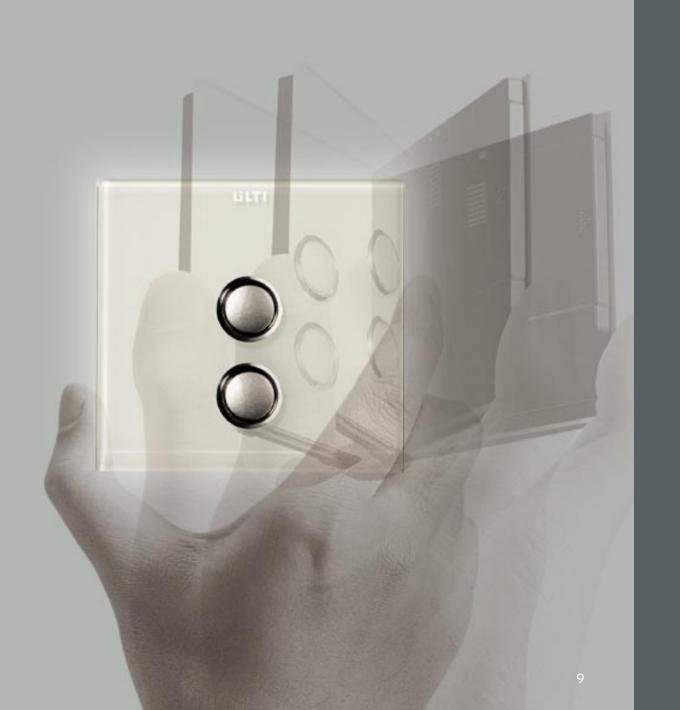

# Simple on the surface Advanced technology within

ULTI uses a 315 MHz radio frequency, enabling it to cover a very large area. To make ULTI completely retrofittable, we developed a patent-pending proprietary protocol that enables reliable data transmission and requires low power consumption. The retrofittable technology of the ULTI system is a complete design breakthrough. Each handheld remote has a unique identification code that helps to avoid interference. And for your peace of mind, auto-load failure detection and an override switch provide extra safety to all users.