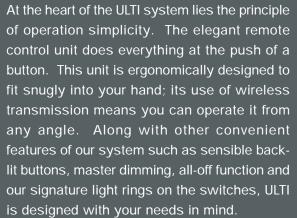

# One-touch scene control

With just one touch, you can choose a pre-set lighting scene, giving the exact atmosphere you desire. By controlling the combinations of light groups within your home you can create scenarios that perfectly complement and enhance your interior design and functional needs. As your mood or requirements change, why not the lighting?

The Ultimate Switch

7

Moreover, the flexibility of ULTI means it can also accommodate many types of electrical device. And ULTI is just as comfortable in the office for those vital and demanding

commercial applications.