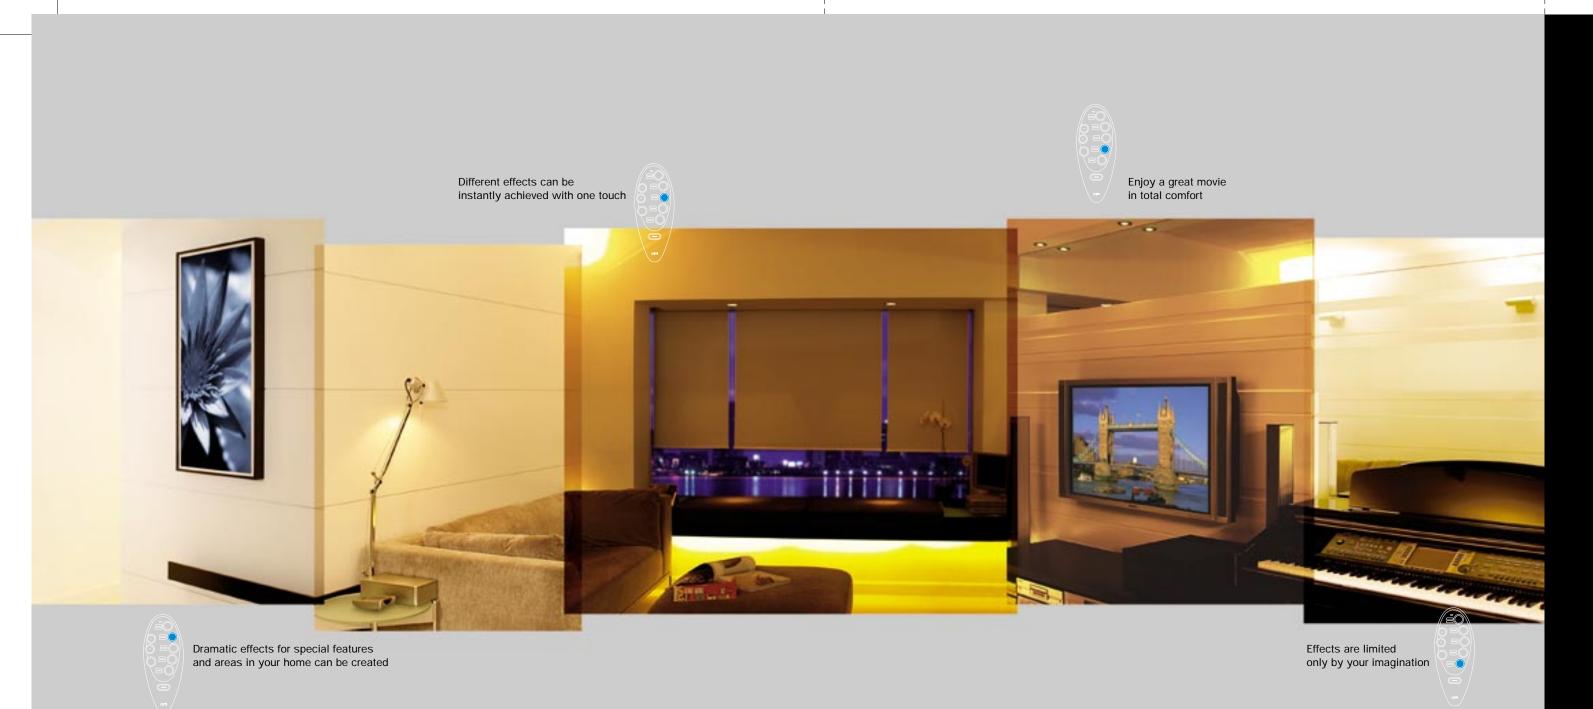

# One-touch scene control

With just one touch, you can choose a pre-set lighting scene, giving the exact atmosphere you desire. By controlling the combinations of light groups within your home you can create scenarios that perfectly complement and enhance your interior design and functional needs. As your mood or requirements change, why not the lighting?

# Everything you need

To support and enhance your chosen lighting system, ULTI makes a full range of products and accessories. Their application is limited only by imagination.