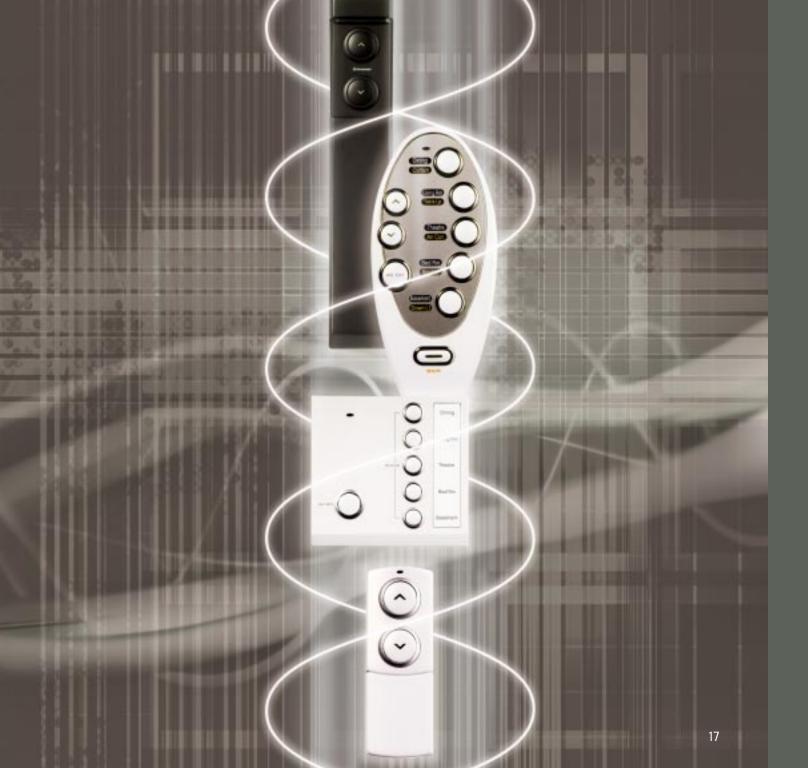

# **Wall Extension Units**

400W In-line Floor Dimmer 13A Plug-in Switched Socket

400W In-line Floor Dimmer

5-Scene and 5-Device Handheld Remote Control

2-key Detachable Wall Mounted Remote Control

6-key Detachable Wall Mounted Remote Control

## **Remote Control Units**

5-Scene and 5-Device Handheld Remote Control
2-key Detachable Wall Mounted Remote Control
6-key Detachable Wall Mounted Remote Control
Clip-on Remote Control
Desktop Clock-Radio Remote Control
PIR Sensor Remote Control