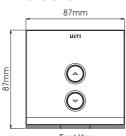

### Dimensions:

Front View (1 Gang Dimmer)

Front View (2 Gang Dimmer)

10July2003 (2)

## Specifications:

| PRODUCT SPECIFICATION       | 1-Gang 400W<br>EMC Dimmer      | 2-Gang 2 x 200W<br>EMC Dimmer | 1-Gang 600W<br>Dimmer | 2-Gang 2 x 300W<br>Dimmer |  |  |
|-----------------------------|--------------------------------|-------------------------------|-----------------------|---------------------------|--|--|
| Memory                      | 8 Remote Control Units         |                               |                       |                           |  |  |
| Load Type                   | Incandescent and Halogen Lamps |                               |                       |                           |  |  |
| Minimum Load                | 1 x 40W                        | 2 x 40W                       | 1 x 40W               | 2 x 40W                   |  |  |
| Maximum Load Current        | 1 x 400W                       | 5 x 500M                      | 1 x 600W              | 2 x 300M                  |  |  |
| Operating Temperature Range | 0°C to + 40°C                  |                               |                       |                           |  |  |
| Operating Humidity Range    | 0% to 95%                      |                               |                       |                           |  |  |
| Operating Voltage           | 240V A.C.                      |                               |                       |                           |  |  |
| Operating Frequency         | 50Hz ± 1Hz                     |                               |                       |                           |  |  |
| Mounting Centers            | 60.3mm                         |                               |                       |                           |  |  |
| Dimensions                  | 87mm(H) x 87mm(W) x 43mm(D)    |                               |                       |                           |  |  |
| Power Cut Off               | Service Switch                 |                               |                       |                           |  |  |
| Receiver Frequency          | 315MHz                         |                               |                       |                           |  |  |