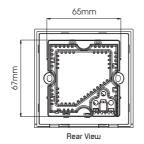

### Dimensions:

Front View (1 Gang Dimmer)

Front View (2 Gang Dimmer)

10July2003 (2)

## Specifications:

| PRODUCT SPECIFICATION       | 1-Gang 400W<br>EMC Dimmer      | 2-Gang 2 x 200W<br>EMC Dimmer | 1-Gang 600W<br>Dimmer | 2-Gang 2 x 300W<br>Dimmer |  |  |
|-----------------------------|--------------------------------|-------------------------------|-----------------------|---------------------------|--|--|
| Memory                      | 8 Remote Control Units         |                               |                       |                           |  |  |
| Load Type                   | Incandescent and Halogen Lamps |                               |                       |                           |  |  |
| Minimum Load                | 1 x 40W                        | 2 x 40W                       | 1 x 40W               | 2 x 40W                   |  |  |
| Maximum Load Current        | 1 x 400W                       | 5 x 500M                      | 1 x 600W              | 2 x 300M                  |  |  |
| Operating Temperature Range | 0°C to + 40°C                  |                               |                       |                           |  |  |
| Operating Humidity Range    | 0% to 95%                      |                               |                       |                           |  |  |
| Operating Voltage           | 240V A.C.                      |                               |                       |                           |  |  |
| Operating Frequency         | 50Hz ± 1Hz                     |                               |                       |                           |  |  |
| Mounting Centers            | 60.3mm                         |                               |                       |                           |  |  |
| Dimensions                  | 87mm(H) x 87mm(W) x 43mm(D)    |                               |                       |                           |  |  |
| Power Cut Off               | Service Switch                 |                               |                       |                           |  |  |
| Receiver Frequency          | 315MHz                         |                               |                       |                           |  |  |