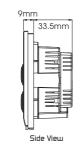

### Dimensions:

Front View (1 Gang Dimmer)

Front View (2 Gang Dimmer)

10July2003 (2)

## Specifications:

| PRODUCT SPECIFICATION       | 1-Gang 400W<br>EMC Dimmer      | 2-Gang 2 x 200W<br>EMC Dimmer | 1-Gang 600W<br>Dimmer | 2-Gang 2 x 300W<br>Dimmer |  |  |
|-----------------------------|--------------------------------|-------------------------------|-----------------------|---------------------------|--|--|
| Memory                      | 8 Remote Control Units         |                               |                       |                           |  |  |
| Load Type                   | Incandescent and Halogen Lamps |                               |                       |                           |  |  |
| Minimum Load                | 1 x 40W                        | 2 x 40W                       | 1 x 40W               | 2 x 40W                   |  |  |
| Maximum Load Current        | 1 x 400W                       | 5 x 500M                      | 1 x 600W              | 2 x 300M                  |  |  |
| Operating Temperature Range | 0°C to + 40°C                  |                               |                       |                           |  |  |
| Operating Humidity Range    | 0% to 95%                      |                               |                       |                           |  |  |
| Operating Voltage           | 240V A.C.                      |                               |                       |                           |  |  |
| Operating Frequency         | 50Hz ± 1Hz                     |                               |                       |                           |  |  |
| Mounting Centers            | 60.3mm                         |                               |                       |                           |  |  |
| Dimensions                  | 87mm(H) x 87mm(W) x 43mm(D)    |                               |                       |                           |  |  |
| Power Cut Off               | Service Switch                 |                               |                       |                           |  |  |
| Receiver Frequency          | 315MHz                         |                               |                       |                           |  |  |