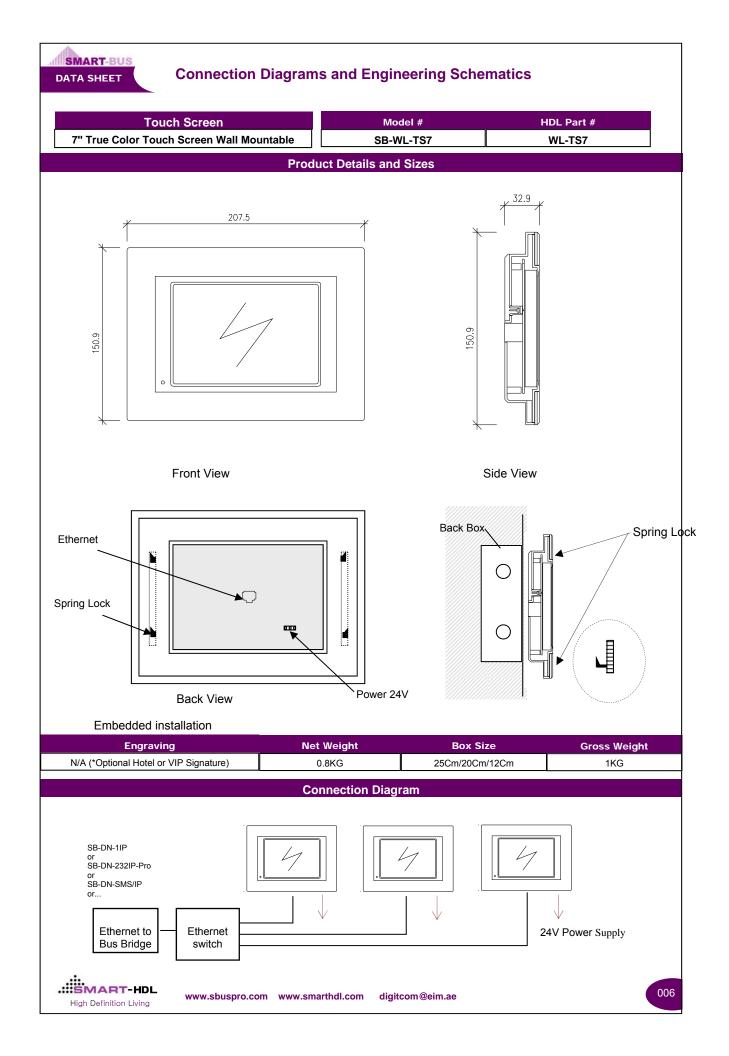

#### Page Related To

| Model     | Part # |
|-----------|--------|
| SB-WL-TS7 | WL-TS7 |

#### **Dimensions**

207.5×150.9×32.9(mm)

#### **Pre-Requisite**

Ethernet Port Model SB-DN-1IP or similar

#### **Wiring Instruction**

Data connection RJ45 + Power cable for 24 VDC