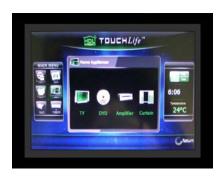

### 7 " color touch screen wall mountable

DIY system that can control, record and synchronize the show of DMX, lights, Infrared for TV DVD , Music, Picture, Video and play it in any time he want.

Can be used in any location that require Stage lighting, Party halls, Multi Purpose room, or Home theater.

7"True Color Touch Screen, embedded RTC real time clock