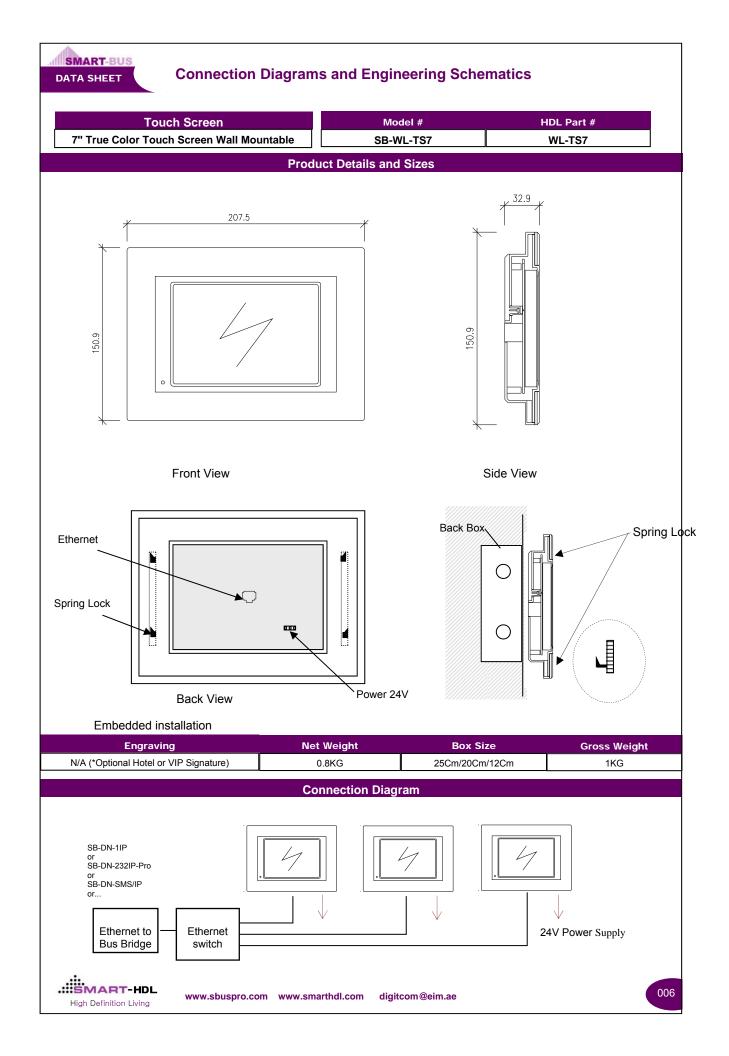

# **Dimensions**

207.5×150.9×32.9(mm)

## **Pre-Requisite**

Ethernet Port Model SB-DN-1IP

## Wiring Instruction

Data connection RJ45 + Power cable for 24 VDC from BUS or Auxiliary Power Supply Source