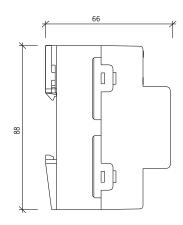

# **Dimensions**

Front: 72×88×66(mm)

# **Product Details and Sizes**

Front View

Side View

35mm DIN rail mounting (8P)

| Engraving             | ivet weight      | BOX Size | Gross Weight |  |
|-----------------------|------------------|----------|--------------|--|
|                       |                  |          |              |  |
|                       |                  |          |              |  |
| Comparison Discussion |                  |          |              |  |
|                       | Connection Diagr | am       |              |  |