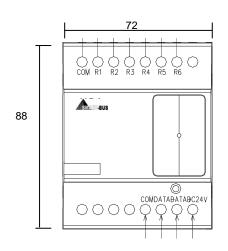

# **Dimensions**

Front: 72×88×66(mm)

# **Product Details and Sizes**

Front View

Side View

35mm DIN rail mounting (8P)

| Engraving             | ivet weight      | BOX Size | Gross Weight |  |
|-----------------------|------------------|----------|--------------|--|
|                       |                  |          |              |  |
|                       |                  |          |              |  |
| Comparison Discussion |                  |          |              |  |
|                       | Connection Diagr | am       |              |  |