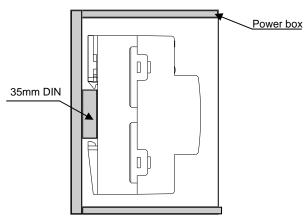

Standard 35mm rail mounting

# **Product Details and Sizes**

Front View

Side View

35mm DIN rail mounting (8P)

| Engraving             | ivet weight      | BOX Size | Gross Weight |  |
|-----------------------|------------------|----------|--------------|--|
|                       |                  |          |              |  |
|                       |                  |          |              |  |
| Comparison Discussion |                  |          |              |  |
|                       | Connection Diagr | am       |              |  |