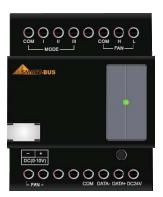

# Air condition control Module

Air Condition Control Module

### **Air Condition Control Module**

Advanced Technology Module that install near the unit itself to save the cost of long wiring to the ordinary Thermostat and replace the ugly thermostat in the wall, it is bus enabled and controlled by the SB-DLP panel that have built in temp sensor and Air condition control.

### **Features**

- 5 channel output: 5A Relay
- All Compressor and fan power 24VAC, 110VAC, Power Consumption: 220VAC can be connected to the 5A pass throw Relay
- · Fan speed: high, middle low
- · mode: Cooling, heating, Humidifier, dehumidifier
- Control Single or multi stage compressor.
- Safety Compressor running sequence.
- Safety operation ON, OFF for compressors and fans
- analog fan interface VAV can Storage Temperature: be set from 0-10V DC depend on fan speed
- Bus enabled that save your wiring of normal thermostat.

# Power Input:

DC 8-32V DC from Bus

35mA /DC24V

Output channels

5 Relay 5A, 1 output 0-10 VDC