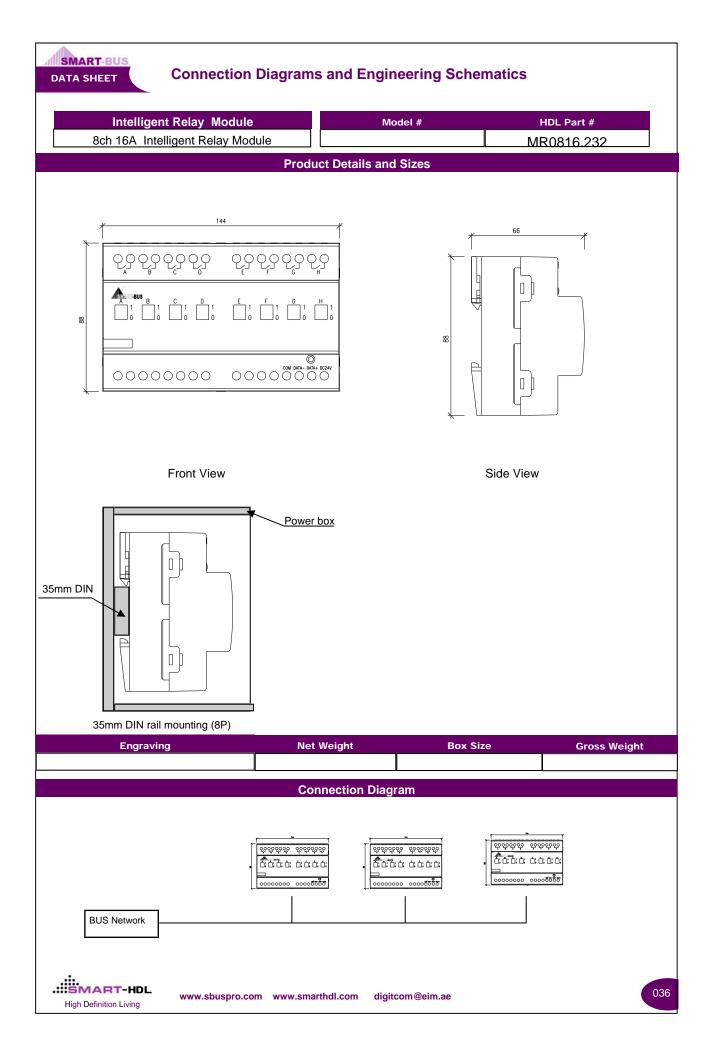

## Concept: Smart-Bus Automation Category: Relay

|                                                                                                                                                                                                                                                                                               | Model                                                                                                                      | Part #                                                                |
|-----------------------------------------------------------------------------------------------------------------------------------------------------------------------------------------------------------------------------------------------------------------------------------------------|----------------------------------------------------------------------------------------------------------------------------|-----------------------------------------------------------------------|
| Intelligent Relay Module                                                                                                                                                                                                                                                                      | SB-DN-R0816                                                                                                                | DN-R0816                                                              |
| DIN-Rail Mount Relay Module 8CH, 16A                                                                                                                                                                                                                                                          | Features                                                                                                                   | Specifications                                                        |
|                                                                                                                                                                                                                                                                                               | <ul> <li>8ch 16 Amp pass throw relay</li> <li>Green powered by Bus connection, total consumption<br/>12mA/24VDC</li> </ul> | Power Input:<br>8-32 VDC from Bus<br>Power Consumption:<br>12mA/DC24V |
|                                                                                                                                                                                                                                                                                               | <ul> <li>High-capability and energy<br/>saving relay with self-lock</li> <li>Total separate 8 areas</li> </ul>             | Output Channel:<br>8ch relay                                          |
|                                                                                                                                                                                                                                                                                               | <ul> <li>Each area has 12 scenes,<br/>maximum operating time: 60<br/>minutes</li> </ul>                                    | Maximum Output Current in<br>each channel:<br>16A                     |
|                                                                                                                                                                                                                                                                                               | mode of "Forward",<br>"Backward", and "Bounce,                                                                             | Working Temperature:<br>0°C ~ +45°C                                   |
| escription                                                                                                                                                                                                                                                                                    | <ul> <li>Random".</li> <li>Device protecting delay function in each channel. (0-60 minutes)</li> </ul>                     | Working Relative Humidity<br>20% - 90%<br>Storage Temperature:        |
| N-Rail Mount, Relay Module 8CH, 16A                                                                                                                                                                                                                                                           | • startup delay function in each                                                                                           | -40°C- +55°C                                                          |
| in rail Pass Through Green Relay , powered<br>y 12mA/24 VDC from Bus, can work as ON/<br>FF for Lighting, Small Pumps, water heaters,<br>olenoids of Irrigation , security buzzer, siren<br>nd flasher, and Industry use                                                                      | <ul> <li>channel. (0-25 seconds)</li> <li>Device can be restored to previous scene or designated</li> </ul>                | Storage Relative Humidity<br>10% - 93%                                |
|                                                                                                                                                                                                                                                                                               | scene when power restore                                                                                                   | Relay Life:<br>more than 60,000 times                                 |
| nall and elegant with labeling place, life LED dicator, broadcast address button.                                                                                                                                                                                                             |                                                                                                                            | Installation :<br>Standard 35mm rail mounting                         |
| an be used in any location that require en-<br>rgy saving, intelligent control such as Factory,<br>partment, Villa, Offices, Restaurant, Hotel<br>noms, Convention Center, Shopping Mall,<br>esidential Building, Banquet Room, Stadium,<br>irport, Theme Park, Gymnasium, , Smart<br>ansion. |                                                                                                                            | Relay capacitance:<br>less than 300uf                                 |
|                                                                                                                                                                                                                                                                                               |                                                                                                                            | Communication:<br>Smart-BUS                                           |
|                                                                                                                                                                                                                                                                                               | Applications                                                                                                               | Dimensions                                                            |
|                                                                                                                                                                                                                                                                                               | - room Lighting and water heaters                                                                                          | Front: 144×88×66(mm)                                                  |
| vailable Accessories                                                                                                                                                                                                                                                                          | <ul> <li>industrial machines , Pumps</li> <li>Security and Alarm</li> </ul>                                                |                                                                       |
|                                                                                                                                                                                                                                                                                               | Brief Specification<br>DIN-Rail Mount pass throw Rela                                                                      | y 8ch 16A , Green consumption                                         |
|                                                                                                                                                                                                                                                                                               | only 12mA/24VDC ,small elegant                                                                                             |                                                                       |
|                                                                                                                                                                                                                                                                                               | Required With                                                                                                              | <b>Pre-Requisite</b>                                                  |
| Page Related To                                                                                                                                                                                                                                                                               | Use 8-32V DC Power supply<br>12mA/DC24V                                                                                    |                                                                       |
|                                                                                                                                                                                                                                                                                               | Wiring Instruction                                                                                                         |                                                                       |
|                                                                                                                                                                                                                                                                                               | Daisy Chain, Bus Wiring Topo                                                                                               |                                                                       |