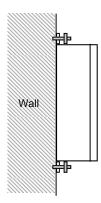

#### Installation:

Wall mounting .

### **Product Details and Sizes**

Front View

**Back View** 

wall mounting

| MCB Protection | Net Weight | Box Size | Gross Weight |
|----------------|------------|----------|--------------|
|                |            |          |              |
|                |            | <u> </u> |              |