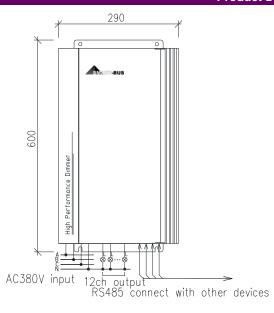

#### **Dimensions**

Front: 600 ×290 ×162(mm)

# **Connection Diagrams and Engineering Schematics**

High Performance Intelligent Dimmer
12ch 10A High Performance Dimmer

Model # HDL Part #
SB-WL-D1210 MDH1210