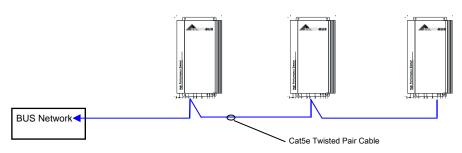

#### **Wiring Instruction**

Daisy Chain, Bus Wiring Topology, Use Cat5e Twisted

# **Connection Diagrams and Engineering Schematics**

High Performance Intelligent Dimmer
12ch 10A High Performance Dimmer

Model # HDL Part #
SB-WL-D1210 MDH1210

## **Connection Diagram**