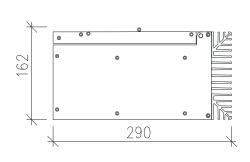

#### **Dimensions**

Front: 600 ×290 ×162(mm)

### **Product Details and Sizes**

Front View

**Back View** 

wall mounting

| MCB Protection | Net Weight | Box Size | Gross Weight |
|----------------|------------|----------|--------------|
|                |            |          |              |
|                |            | <u> </u> |              |