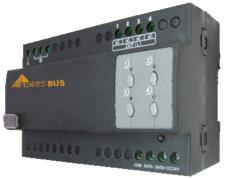

#### **DIN-Rail Mount Dimmer 4ch 3A**

DIN-Rail Mount Dimmer 4ch 3A /per ch with scene controller with Overheat, Overload, Surge Protection. Single phase both 220/110 VAC, 50-60Hz (Green operated supplied by 24VAC/30mA)

Small and elegant with labeling place, life LED indicator, broadcast address button and Momentary channel button.

Can be used in any location that require energy saving, intelligent control such as apartment, Villa, Offices, Restaurant, Hotel rooms.

 channel momentary button operated, Life LED indicator, Broadcast address function, Elegant plastic Labeling Area.

Model

SB-DN-D0403

**Features** 

 Maximum separate 4 areas, 12 scenes for each area

 Maximum sequence is 4, each sequence has 4 running modes: forward, backward, bounce, random.