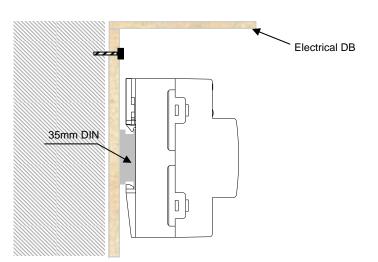

#### Installation:

35mm DIN rail mounting (8P)

## **Product Details and Sizes**

Front View

35mm DIN rail mounting (8P)

|   | Manual Operation                       | Net Weight | Box Size | Gross Weight |
|---|----------------------------------------|------------|----------|--------------|
| I | Fully Enabled manual Operation Buttons |            |          |              |