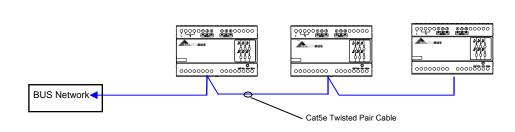

## **Wiring Instruction**

Daisy Chain, Bus Wiring Topology, Use Cat5e Twisted

## **Connection Diagram**