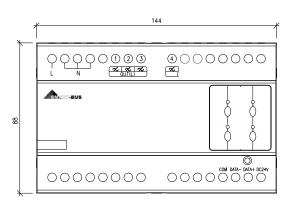

### **Dimensions**

Front: 144×88×66(mm)

## **Product Details and Sizes**

Front View

35mm DIN rail mounting (8P)

|   | Manual Operation                       | Net Weight | Box Size | Gross Weight |
|---|----------------------------------------|------------|----------|--------------|
| I | Fully Enabled manual Operation Buttons |            |          |              |