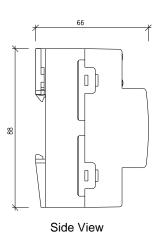

### **Dimensions**

Front: 144×88×66(mm)

## **Product Details and Sizes**

Front View

35mm DIN rail mounting (8P)

|   | Manual Operation                       | Net Weight | Box Size | Gross Weight |
|---|----------------------------------------|------------|----------|--------------|
| I | Fully Enabled manual Operation Buttons |            |          |              |