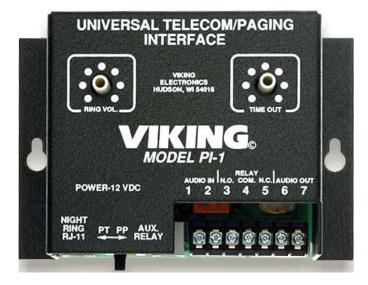

The PI-1 features a built-in voice activated (VOX) or AC ring activated relay which provides D.P.D.T. contacts for muting background music during paging or to provide an electronic night bell. These contacts are necessary when interfacing with systems such as Panasonic, South Western activated Bell, Intertel, etc., which do not provide a paging contact closure.

## **Features**

- Floating 600 ohm output
- Selectable 12V DC talk battery for interfacing with unused trunk ports
- Paging port interface
- Ringing analog line input for night
- Contact closure input for night bell
- Normally open and normally closed VOX activated contacts for cutting out background music
- Adjustable VOX contact time-out
- Adjustable ring volume

## **Specifications**

Power: 120V AC/12V DC 500mA, UL listed adapter provided Dimensions: 133mm x 89mm x 44mm (5.25" x 3.5" x 1.75")

Shipping Weight: .45 kg (1 lb) Environmental: 0°C to 32°C (32°F to 90°F) with 5% to 95% noncondensing humidity

Relay Contacts: 30V DC@1A, 110V DC@0.3A, 125V AC @0.5 Maximum Ring Output: 490mV AC RMS no load, 150mV AC RMS@600 ohms VOX Minimum Audio Signal to Activate Relay: 50mV AC RMS@1K Hz Talk Battery: 12V DC