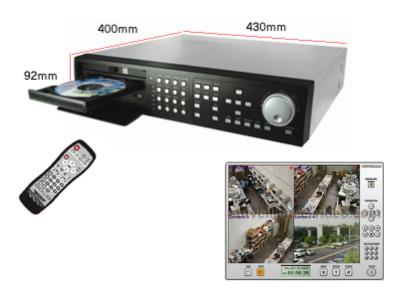

# **Digital Multiplexer – 8 Channel**



# **Connection Diagram**



### Applications: •

- Camera Security for Luxury Homes
- CCTV Security at Luxury Offices
- Hotel Security and Surveillance
- Smart School Supervision and Observation

Model: SH-563

Part #: Ntic J2000S08T2

#### **Features**

- JPEG 2000 Algorithm compression
- The best picture quality for playback
- 8 channel video 240(200)fps recording capability
- Triplex ( Recording / Ethernet)
- Multi Language OSD
- Remote viewer for good picture quality through TCPIP
- Jog-shuttle for convenience search
- VGA option available (Supporting TFT LCD Monitor)
- USB(Device) port for firmware upgrade
- Easy PTZ camera control by front panel buttons
- Remote Controller

## **Specifications**

Compression: JPEG-2000 Algorithm Storage Capacity: Up to 2 HDDs with no limitation in