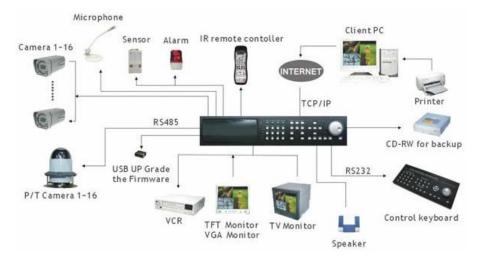

# **Digital Multiplexer – 8 Channel**



# **Connection Diagram**



### Applications: •

- Camera Security for Luxury Homes
- CCTV Security at Luxury Offices
- Hotel Security and Surveillance
- Smart School Supervision and Observation

Model: SH-563

Part #: Ntic J2000S08T2

#### **Features**

- JPEG 2000 Algorithm compression
- The best picture quality for playback
- 8 channel video 240(200)fps recording capability
- Triplex ( Recording / Ethernet)
- Multi Language OSD
- Remote viewer for good picture quality through TCPIP
- Jog-shuttle for convenience search
- VGA option available (Supporting TFT LCD Monitor)
- USB(Device) port for firmware upgrade
- Easy PTZ camera control by front panel buttons
- Remote Controller

## **Specifications**

Compression: JPEG-2000 Algorithm Storage Capacity: Up to 2 HDDs with no limitation in capacity CD-RW: For Backup V