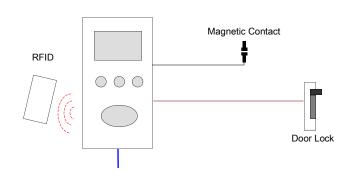

## **Door Unit Features:**

- 1-Room Number
- 2-Touch Panel Door Bell
- 3-Service Display: DND, Clean Room, Laundry
- 4-Door Lock Controller and Proximity Card Reader
- 5-Magnetic Door Contact for Security update