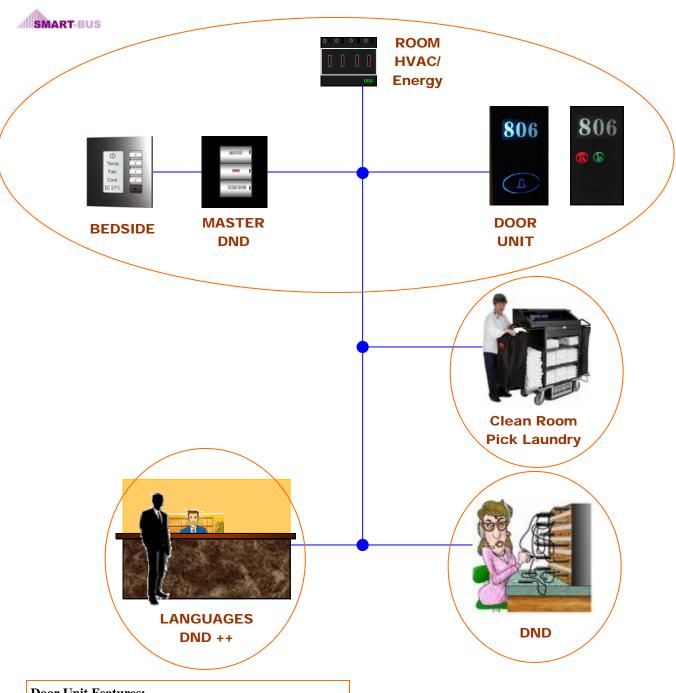

## **Door Unit Features:**

- 1-Room Number
- 2-Touch Panel Door Bell
- 3-Service Display: DND, Clean Room, Laundry
- 4-Door Lock Controller and Proximity Card Reader
- 5-Magnetic Door Contact for Security update

## **Multi Lingual Bed Side Control Ability:**

1-Lights 2-Services 3-TV control 4-Shades 5-Music 6-Air-conditioning

## **Energy Smart System:**

- 1-Occupancy Based Energy Logic
- 2-Health Temperature Control Logic
- 3-Forgotten Balcony door energy saving

## **Online System:**

- 1-Language change as Per Guest nationality
- 2-Express Check out
- 3-Door Access Card Online Update
- 4-Online Service Update to Housekeeping, & back office
- 5-Room Energy Consumption Billing and KW reporting