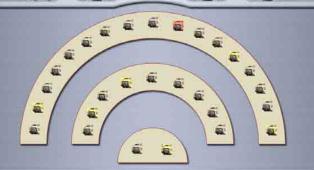

### **Designing a Unique** Interface

In Visual Console for CDS, you can create a graphical representation of the conference floor that is unique to your conference application. The software provides you with several templates that cater to a variety of conference settings. You have the option of modifying a template in many ways.

#### Meeting the Requirements of Your Conference Application

In Visual Console for CDS, you can configure the operational aspects of the Telecor CDS to accommodate the needs of your conference application. For example, enable or disable specific CDS features, or set priority levels for Floor Units. The software allows you to customize up to 6 conference setups.