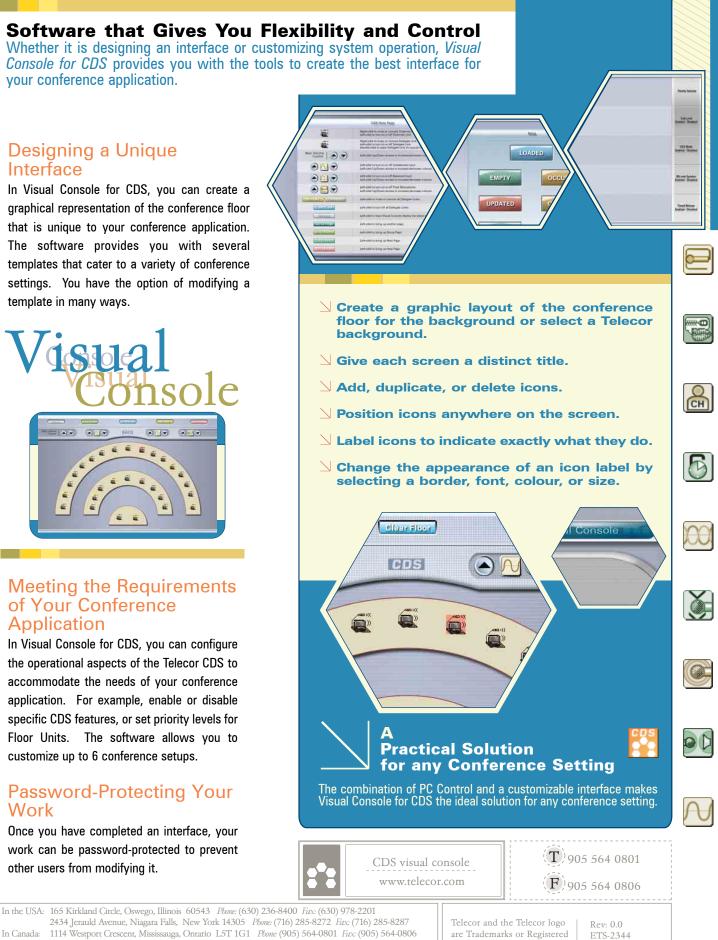

# Software that Gives You Flexibility and Control

Whether it is designing an interface or customizing system operation, Visual Console for CDS provides you with the tools to create the best interface for vour conference application.

### **Designing a Unique** Interface

In Visual Console for CDS, you can create a graphical representation of the conference floor that is unique to your conference application. The software provides you with several templates that cater to a variety of conference settings. You have the option of modifying a template in many ways.

#### Meeting the Requirements of Your Conference Application

In Visual Console for CDS, you can configure the operational aspects of the Telecor CDS to accommodate the needs of your conference application. For example, enable or disable specific CDS features, or set priority levels for Floor Units. The software allows you to customize up to 6 conference setups.