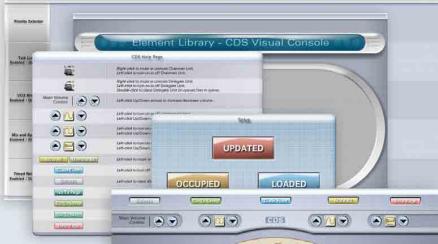

### Professional and User-friendly Interface

Visual Console for CDS provides a professional and user-friendly interface. Send a command to the Telecor CDS with the single-click of an icon. Find out the status of the conference floor by viewing an icon's colour.

# Multiple Screen Interface

You can also navigate to other screens by clicking on an icon. Each screen has a unique purpose:

A **Main Screen** provides you with the most frequently used icons.

A **Setup Screen** allows you to choose a particular conference setup.

A **Configuration Screen** allows you to control the operational aspects of the Telecor CDS.

A **Help Screen** provides you with a quick and easy-to-understand reference of what an icon is used for.