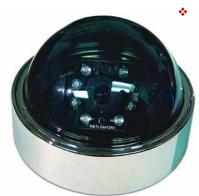

## INFRARED COLOR ARMOR DOME

## DC-777WC-DN

This elegant yet rugged armor dome can withstand virtually any attempt to disable it. Automatically switches from color to B&W in low light conditions, triggering the infrared LED's to activate. Camera visibility up to 20' in total Darkness. Polished sold stainless steel and fully weatherproof