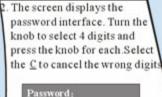

### Notice

- 1. The alarm station AL 2 will alarm after being triggered for 30 seconds (The extended time can be set to 0-90 seconds).
- The alarm stations should be available after setting and returning back to the main menu for 60 seconds.
- 3. The alarm stations should be available after setting for 90 seconds without returning back to the main menu.

## Password \* \* \* \* 1 2 3 C 4 5 6 0 7 8 9 -