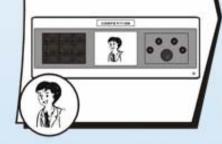

## (1) Calling

3. The monitor displays the picture of the visitor. The screen should be cut off after 2 minutes without any operation.