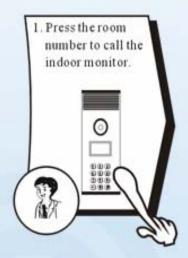

## (1) Calling

3. The monitor displays the picture of the visitor. The screen should be cut off after 2 minutes without any operation.