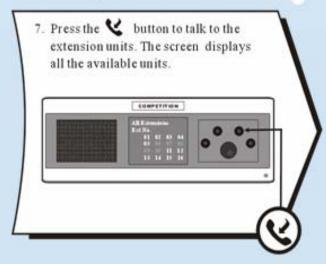

12

.



OF STREET

NUMBER OF



# Sample



## (1) Calling





3. The monitor displays the picture of the visitor. The screen should be cut off after 2 minutes without any operation.



# (2) Talking





## (3) Door Releasing



## (4) Monitoring



**n**r

## (5) Inner Talking



#### (6) Inner Listening





### 6. Set Alarm Station (1) Set All Alarm

 Select <u>Set Alarm Station</u> in the main menu and press the knob to start.





1





Select <u>Set All</u> and press the knob, the screen will displays all the alarm stations are set. Select <u>back</u> to return to the main menu.



#### (2) Cancel All Alarm

#### 5. Turn the knob to select <u>Cancel all</u> to cancel alarm stations set.Press the knob confirm.

Set All Cancel All AS 1 off extended ok AS 2 off extended ok AS 3 off extended ok AS 4 off extended ok Extended time OOs Change password Back

### (3)Set Instant Alarm Station



89 🖛



#### Lose the knob ,and turn it to select <u>instant</u> and press it to confirm to set. Then back to the upper menu.

| AS1   | on   | instant  | ok |
|-------|-----