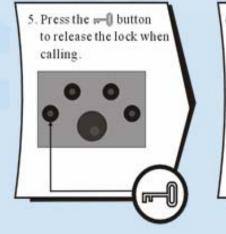

12

.



OF STREET

NUMBER OF



# Sample



## (1) Calling





3. The monitor displays the picture of the visitor. The screen should be cut off after 2 minutes without any operation.



# (2) Talking





## (3) Door Releasing



## (4) Monitoring



**n**r

## (5) Inner Talking



#### (6) Inner Listening





### 6. Set Alarm Station (1) Set All Alarm

 Select <u>Set Alarm Station</u> in the main menu and press the knob to start.





1





Select <u>Set All</u> and press the knob, the screen will displays all the alarm stations are set. Select <u>back</u> to return to the main menu.



#### (2) Cancel All Alarm

#### 5. Turn the knob to select <u>Cancel all</u> to cancel alarm stations set.Press the knob confirm.

Set All Cancel All AS 1 off extended ok AS 2 off extended ok AS 3 off extended ok AS 4 off extended ok Extended time OOs Change password Back

### (3)Set Instant Alarm Station



89 🖛



#### Lose the knob ,and turn it to select <u>instant</u> and press it to confirm to set. Then back to the upper m