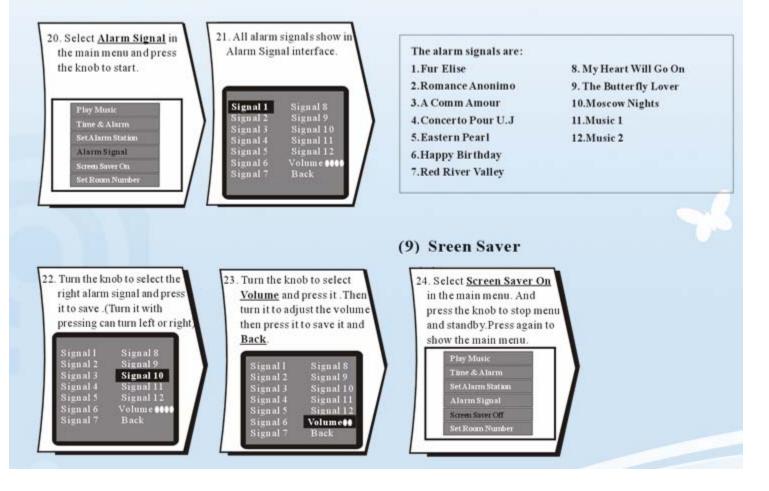

alarm station AL 2 will alarm after being triggered for 30 seconds (The extended time can be set to 0-90 seconds).
- The alarm stations should be available after setting and returning back to the main menu for 60 seconds.
- 3. The alarm stations should be available after setting for 90 seconds without returning back to the main menu.

#### (5) Cancel Instant Alarm Stations

- 12. When triggering, the alarm station number is flashing and the monitor alarms for 30 seconds. Press the knob to stop alarm. Station Situation AS 1 on AS 2 off AS 3 off AS 4 off AS 5 off AS 6 off AS 7 off AS 8 off
- 13. The screen displays the password interface. Turn the knob to select 4 digits and press the knob each to input the password.

## Password \* \* \* \* 1 2 3 C 4 5 6 0 7 8 9 -



#### (8) Alarm Signal



# Set Room Number