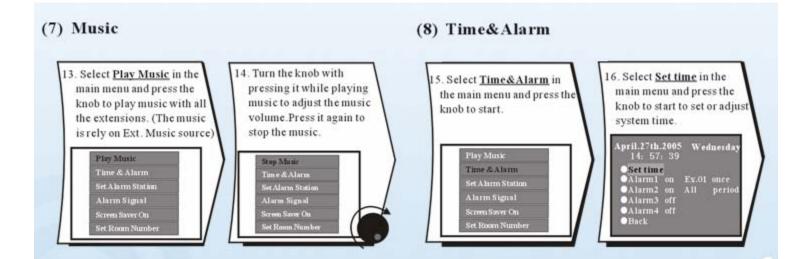

12

.



OF STREET

NUMBER OF



# Sample



## (1) Calling





3. The monitor displays the picture of the visitor. The screen should be cut off after 2 minutes without any operation.



# (2) Talking





## (3) Door Releasing



## (4) Monitoring



**n**r

## (5) Inner Talking



#### (6) Inner Listening





### 6. Set Alarm Station (1) Set All Alarm

 Select <u>Set Alarm Station</u> in the main menu and press the knob to start.





1





Select <u>Set All</u> and press the knob, the screen will displays all the alarm stations are set. Select <u>back</u> to return to the main menu.



#### (2) Cancel All Alarm

#### 5. Turn the knob to select <u>Cancel all</u> to cancel alarm stations set.Press the knob confirm.

Set All Cancel All AS 1 off extended ok AS 2 off extended ok AS 3 off extended ok AS 4 off extended ok Extended time OOs Change password Back

### (3)Set Instant Alarm Station



89 🖛



#### Lose the knob ,and turn it to select <u>instant</u> and press it to confirm to set. Then back to the upper menu.

| AS1   | on   | instant  | ok |
|-------|------|----------|----|
| AS 2  | o