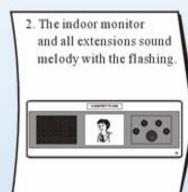

## (1) Calling

3. The monitor displays the picture of the visitor. The screen should be cut off after 2 minutes without any operation.