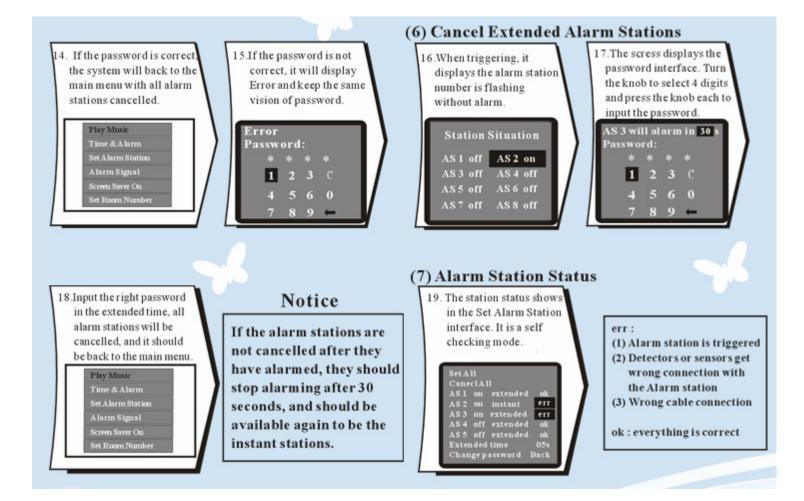

### 6. Set Alarm Station (1) Set All Alarm

 Select <u>Set Alarm Station</u> in the main menu and press the knob to start.

1

Select <u>Set All</u> and press the knob, the screen will displays all the alarm stations are set. Select <u>back</u> to return to the main menu.

#### (2) Cancel All Alarm

#### 5. Turn the knob to select <u>Cancel all</u> to cancel alarm stations set.Press the knob confirm.

Set All Cancel All AS 1 off extended ok AS 2 off extended ok AS 3 off extended ok AS 4 off extended ok Extended time OOs Change password Back

### (3)Set Instant Alarm Station

89 🖛

#### Lose the knob ,and turn it to select <u>instant</u> and press it to confirm to set. Then back to the upper menu.

| AS1   | on   | instant  | ok |
|-------|------|----------|----|
| AS 2  | off  | extended | ok |
| AS3   | off  | extended | ok |
| AS4   | off  | extended | ok |
| A8 5  | off  | extended | ok |
| Exter | ided | time     | 00 |

### Notice

- 1. The alarm station AL 2 will alarm after being triggered for 30 seconds (The extended time can be set to 0-90 seconds).
- The alarm stations should be available after setting and returning back to the main menu for 60 seconds.
- 3. The alarm stations should be available after setting for 90 seconds without returning back to the main menu.

#### (5) Cancel Instant Alarm Stations

- 12. When triggering, the alarm station number is flashing and the monitor alarms for 30 seconds. Press the knob to stop alarm. Station Situation AS 1 on AS 2 off AS 3 off AS 4 off AS 5 off AS 6 off AS 7 off AS 8 off
- 13. The screen displays the password interface. Turn the knob to select 4 digits and press the knob each to input the password.

## Password \* \* \* \* 1 2 3 C 4 5 6 0 7 8 9 -