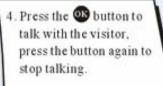

12

.



OF STREET

NUMBER OF



# Sample



## (1) Calling





3. The monitor displays the picture of the visitor. The screen should be cut off after 2 minutes without any operation.



# (2) Talking





## (3) Door Releasing



## (4) Monitoring



**n**r

## (5) Inner Talking



#### (6) Inner Listening





### 6. Set Alarm Station (1) Set All Alarm

 Select <u>Set Alarm Station</u> in the main menu and press the knob to start.





1





Select <u>Set All</u> and press the knob, the screen will displays all the alarm stations are set. Select <u>back</u> to return to the main menu.



#### (2) Cancel All Alarm

#### 5. Turn the knob to select <u>Cancel all</u> to cancel alarm stations set.Press the knob confirm.

Set All Cancel All AS 1 off extended ok AS 2 off extended ok AS 3 off extended ok AS 4 off extended ok Extended time OOs Change password Back

### (3)Set Instant Alarm Station



89 🖛



#### Lose the knob ,and turn it to select <u>instant</u> and press it to confirm to se