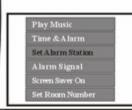

## (1) Calling

3. The monitor displays the picture of the visitor. The screen should be cut off after 2 minutes without any operation.