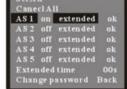

### Notice

- 1. The alarm station AL 2 will alarm after being triggered for 30 seconds (The extended time can be set to 0-90 seconds).
- The alarm stations should be available after setting and returning back to the main menu for 60 seconds.
- 3. The alarm stations should be available after setting for 90 seconds without returning back to the main menu.