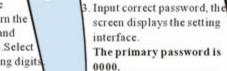

### Notice

- 1. The alarm station AL 2 will alarm after being triggered for 30 seconds (The extended time can be set to 0-90 seconds).
- The alarm stations should be available after setting and returning back to the main menu for 60 seconds.
- 3. The alarm stations should be available after setting for 90 seconds without returning back to the main menu.

## Password \* \* \* \* 1 2 3 C 4 5 6 0 7 8 9 -