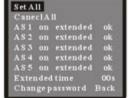

### 6. Set Alarm Station (1) Set All Alarm

 Select <u>Set Alarm Station</u> in the main menu and press the knob to start.

1

Select <u>Set All</u> and press the knob, the screen will displays all the alarm stations are set. Select <u>back</u> to return to the main menu.

#### (2) Cancel All Alarm

#### 5. Turn the knob to select <u>Cancel all</u> to cancel alarm stations set.Press the knob confirm.

Set All Cancel All AS 1 off extended ok AS 2 off extended ok AS 3 off extended ok AS 4 off extended ok Extended time OOs Change password Back