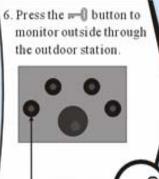

12

.



OF STREET

NUMBER OF



# Sample



## (1) Calling





3. The monitor displays the picture of the visitor. The screen should be cut off after 2 minutes without any operation.



# (2) Talking





## (3) Door Releasing



## (4) Monitoring



**n**r

## (5) Inner Talking



#### (6) Inner Listening





### 6. Set Alarm Station (1) Set All Alarm

 Select <u>Set Alarm Station</u> in the main menu and press the knob to start.





1





Select <u>Set All</u> and press the knob, the screen will displays all the alarm stations are set. Select <u>back</u> to return to the main menu.



#### (2) Cancel All Alarm

#### 5. Turn the knob to select <u>Cancel all</u> to cancel alarm stations set.Press the knob confirm.

Set All Cancel All AS 1 off extended ok AS 2 off extended ok AS 3 off extended ok AS 4 off extended ok Extended time OOs Change password Back

### (3)Set Instant Alarm Station



89 🖛



#### Lose the knob ,and turn it to select <u>instant</u> and press it to confirm to set. Then back to the upper menu.

| AS1   | on