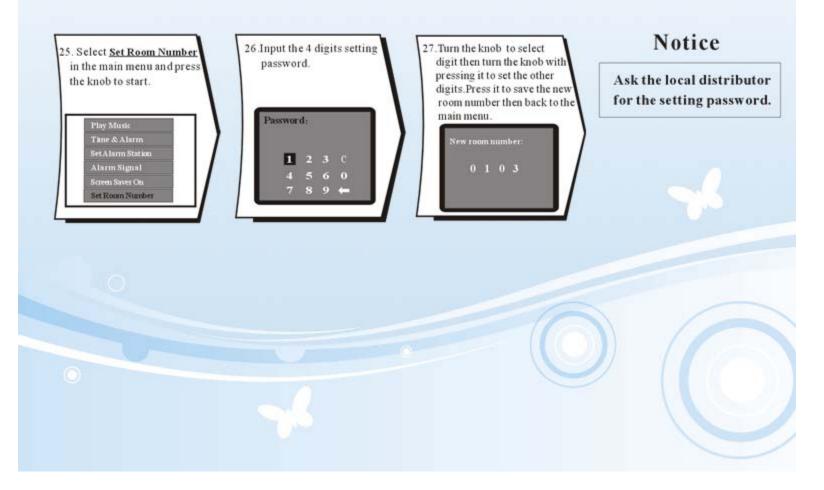

ll alarm after being triggered for 30 seconds (The extended time can be set to 0-90 seconds).
- The alarm stations should be available after setting and returning back to the main menu for 60 seconds.
- 3. The alarm stations should be available after setting for 90 seconds without returning back to the main menu.

#### (5) Cancel Instant Alarm Stations

- 12. When triggering, the alarm station number is flashing and the monitor alarms for 30 seconds. Press the knob to stop alarm. Station Situation AS 1 on AS 2 off AS 3 off AS 4 off AS 5 off AS 6 off AS 7 off AS 8 off
- 13. The screen displays the password interface. Turn the knob to select 4 digits and press the knob each to input the password.

## Password \* \* \* \* 1 2 3 C 4 5 6 0 7 8 9 -



#### (8) Alarm Signal



# Set Room Number