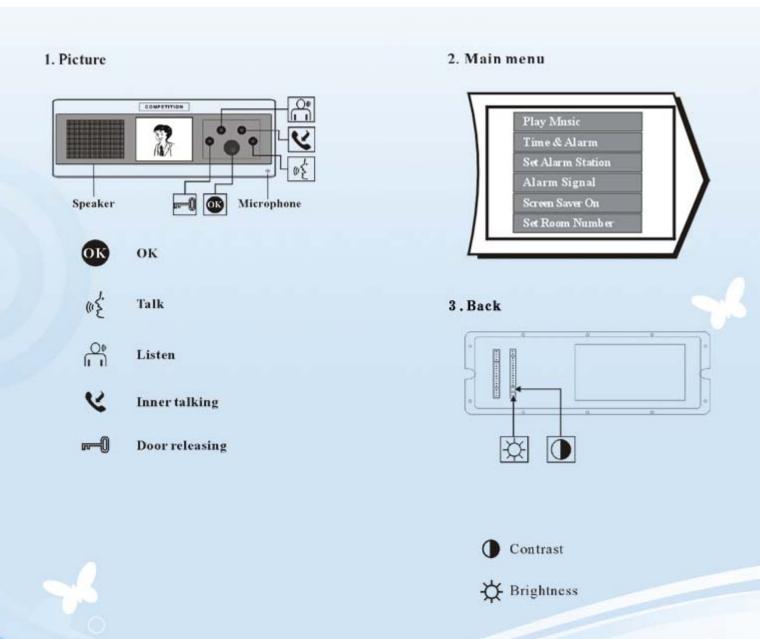

## (1) Calling

3. The monitor displays the picture of the visitor. The screen should be cut off after 2 minutes without any operation.

# (2) Talking

## (3) Door Releasing

## (4) Monitoring

**n**r

## (5) Inner Talking

#### (6) Inner Listening