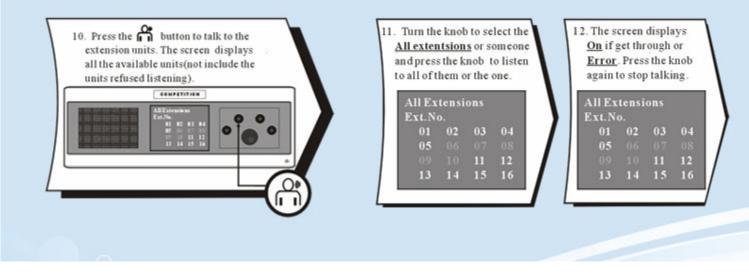

12

.



OF STREET

NUMBER OF



# Sample



## (1) Calling





3. The monitor displays the picture of the visitor. The screen should be cut off after 2 minutes without any operation.



# (2) Talking





## (3) Door Releasing



## (4) Monitoring



**n**r

## (5) Inner Talking



#### (6) Inner Listening





### 6. Set Alarm Station (1) Set All Alarm

 Select <u>Set Alarm Station</u> in the main menu and press the knob to start.





1





Select <u>Set All</u> and press the knob, the screen will displays all the alarm stations are set. Select <u>back</u> to return to the main menu.



#### (2) Cancel All Alarm

#### 5. Turn the knob to select <u>Cancel all</u> to cancel alarm stations set.Press the knob confirm.

Set All Cancel All AS 1 off extended ok AS 2 off extended ok AS 3 off extended ok AS 4 off extended ok Extended time OOs Change password Back

### (3)Set Instant Alarm Station



89 🖛



#### Lose the knob ,and turn it to select <u>instant</u> and press it to confirm to set. Then back to the upper menu.

| AS1   | on   | instant  | ok |
|-------|------|----------|----|
| AS 2  |