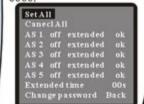

### 6. Set Alarm Station (1) Set All Alarm

 Select <u>Set Alarm Station</u> in the main menu and press the knob to start.

1

Select <u>Set All</u> and press the knob, the screen will displays all the alarm stations are set. Select <u>back</u> to return to the main menu.

#### (2) Cancel All Alarm

#### 5. Turn the knob to select <u>Cancel all</u> to cancel alarm stations set.Press the knob confirm.

Set All Cancel All AS 1 off extended ok AS 2 off extended ok AS 3 off extended ok AS 4 off extended ok Extended time OOs Change password Back