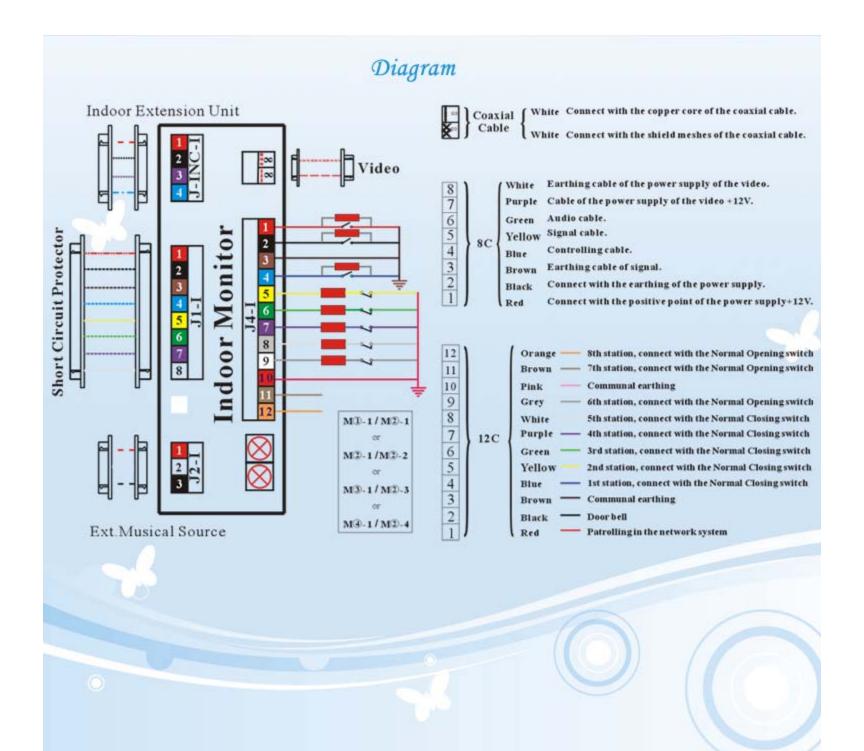

alarm after being triggered for 30 seconds (The extended time can be set to 0-90 seconds).
- The alarm stations should be available after setting and returning back to the main menu for 60 seconds.
- 3. The alarm stations should be available after setting for 90 seconds without returning back to the main menu.

#### (5) Cancel Instant Alarm Stations

- 12. When triggering, the alarm station number is flashing and the monitor alarms for 30 seconds. Press the knob to stop alarm. Station Situation AS 1 on AS 2 off AS 3 off AS 4 off AS 5 off AS 6 off AS 7 off AS 8 off
- 13. The screen displays the password interface. Turn the knob to select 4 digits and press the knob each to input the password.

## Password \* \* \* \* 1 2 3 C 4 5 6 0 7 8 9 -



#### (8) Alarm Signal



# Set Room Number