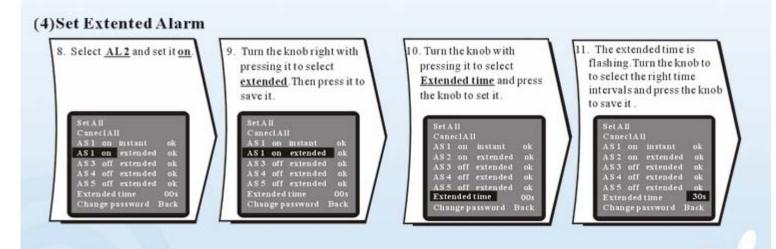

### Notice

- 1. The alarm station AL 2 will alarm after being triggered for 30 seconds (The extended time can be set to 0-90 seconds).
- The alarm stations should be available after setting and returning back to the main menu for 60 seconds.
- 3. The alarm stations should be available after setting for 90 seconds without returning back to the main menu.