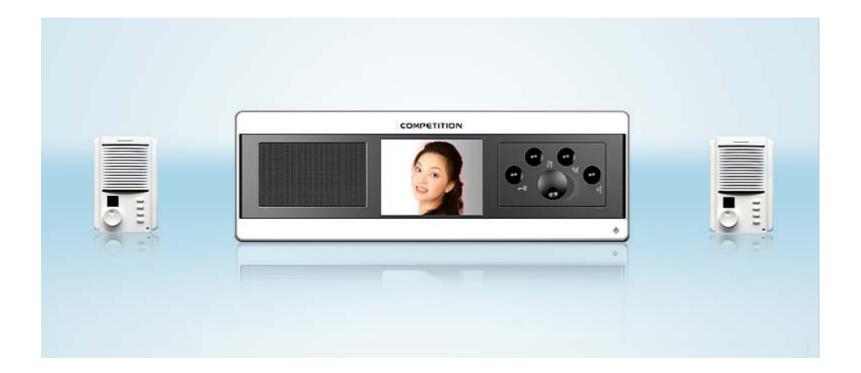

## (1) Calling

3. The monitor displays the picture of the visitor. The screen should be cut off after 2 minutes without any operation.

# (2) Talking

## (3) Door Releasing

## (4) Monitoring

**n**r

## (5) Inner Talking

#### (6) Inner Listening