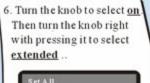

### (3)Set Instant Alarm Station

89 🖛

#### Lose the knob ,and turn it to select <u>instant</u> and press it to confirm to set. Then back to the upper menu.

| AS1   | on   | instant  | ok |
|-------|------|----------|----|
| AS 2  | off  | extended | ok |
| AS3   | off  | extended | ok |
| AS4   | off  | extended | ok |
| A8 5  | off  | extended | ok |
| Exter | ided | time     | 00 |