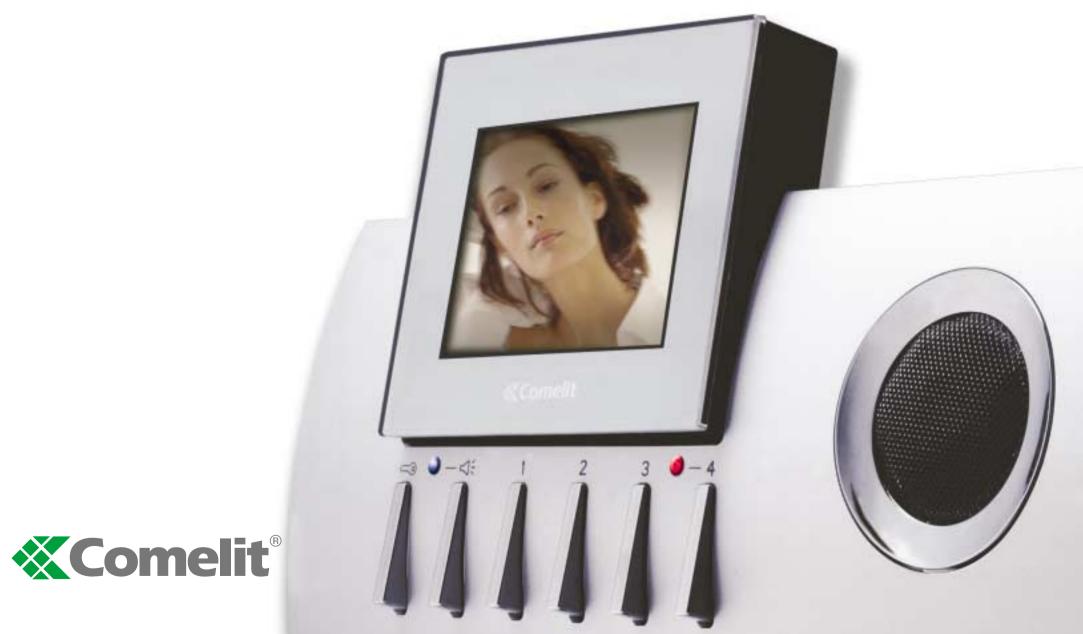

## Diva, seducing the lines of aesthetics.

DIVA is here - the new foremost performer in the world of colour video door entry systems. DIVA is a true celebrity and immediately makes an impression thanks to its seductive appearance which in this case is also revolutionary. DIVA is unique and inimitable and stands out from the crowd.

## Comelit design and technology.

Born from advanced technological and design research in the **Comelit Group Spa** Research and Development Centre, Diva becomes the new benchmark for the most novel concepts in video door entry systems. 3.5" high resolution LCD monitor, **hands-free\***, and its many other features cannot suffice to describe the strong free spirit of this innovative protagonist, wich is

## Comelit elegance and style.

The slim surround is just 3 cm in depth, like a decisive graphic line, allowing the monitor to be surface mounted yet unobtrusive. In no time at all an elegant and original desk conversion kit can transform Diva into the most stylish desk monitor. A Diva requires privacy, so a special circuit encures the call tone can be temporarily excluded (for example, at night or during the week-end). This is not all - brightness and call volume adjustment make it easy to personalise the main functions at any time, making the monitor an integral and modern part of home comfort.

#### ART. 4780 - DIVA HANDS-FREE MONITOR

Colour Monitor with 3.5" high resolution LCD. Made of ABS plastic with aluminium facia, fitted with brightness, call volume adjustment, door-opening pushbutton, a voice activation pushbutton provided with LED and 1 pushbutton for the "privacy" function provided with LED. This LED has dual functions one for privacy and the other to indicate the simplex speech mode. There are also 3 free pushbuttons (N.O.) for various services. It can be converted into the desk version by adding art. 4782. Dimensions: 127 x 260 x 38 mm.