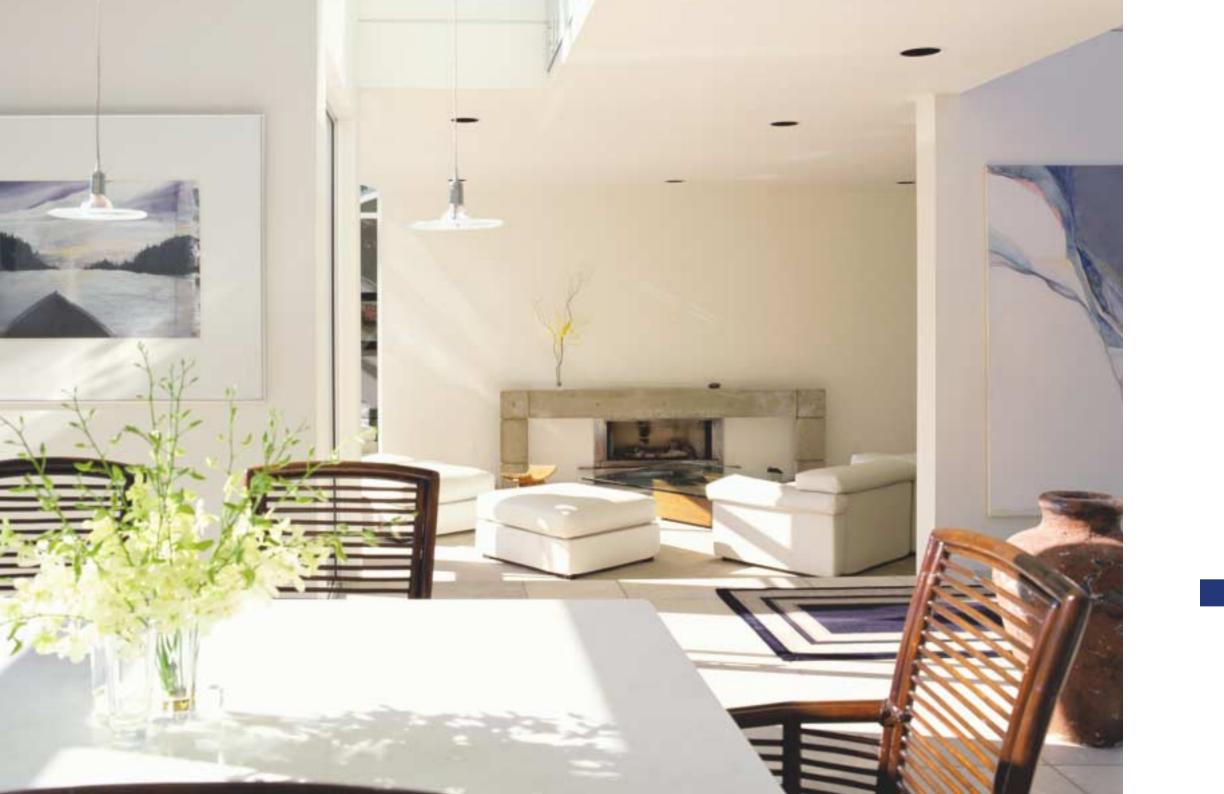

## Comelit elegance and style.

The slim surround is just 3 cm in depth, like a decisive graphic line, allowing the monitor to be surface mounted yet unobtrusive. In no time at all an elegant and original desk conversion kit can transform Diva into the most stylish desk monitor. A Diva requires privacy, so a special circuit encures the call tone can be temporarily excluded (for example, at night or during the week-end). This is not all - brightness and call volume adjustment make it easy to personalise the main functions at any time, making the monitor an integral and modern part of home comfort.

## A refined and elegant duo for a home worthy of a "Diva".

This splendid colour video entry phone is the result of combining Powercom, the Comelit entrance panel with its unmistakeable blue LEDs, and Diva, as if in perfect harmony. This is the proposal Comelit puts forward to provide a touch of elegance to your home. This kit (art. 8161W) is available in the single-family version for the traditional cabling system and contains everything required to build a complete system. Excluding the cable and electric door lock