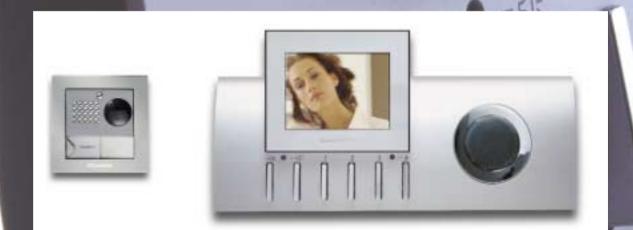

## A refined and elegant duo for a home worthy of a "Diva".

This splendid colour video entry phone is the result of combining Powercom, the Comelit entrance panel with its unmistakeable blue LEDs, and Diva, as if in perfect harmony. This is the proposal Comelit puts forward to provide a touch of elegance to your home. This kit (art. 8161W) is available in the single-family version for the traditional cabling system and contains everything required to build a complete system. Excluding the cable and electric door lock

#### art. 8161W- SINGLE-FAMILY KIT FOR TRADITIONAL CABLING WITH DIVA COLOUR MONITOR AND POWERCOM ENTRANCE PANEL

The kit includes:

- 1 DIVA colour Monitor art. 4780
- 1 Traditional bracket art. 4785
- 1 Flush-mounting box art. 3110/1
- 1 Module-holder frame art. 3311/1G complete with cornice (grey)
- 1 Module art. 3321/1 preset for audio-video speaker unit
- 1 Audio-video unit art. 4653 with colour camera
- 1 Transformer art. 1195
- 1 Audio-video power supply station art. 4594.