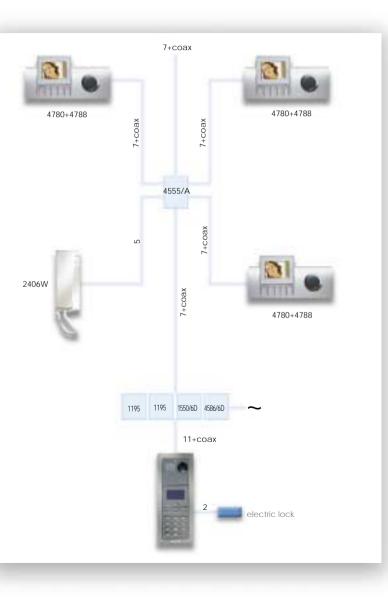

° If more than 20 users, a supplementary power supply art. 4794 is required.

Video door entry system with digital Comelbus cabling consisting of:

- digital audio-video input with electronic directory
- 1 audio-video riser

| n°users | 3110/3* | 3311/3** | 3321/0 | 3350 | 3352 | 4653 | 1195 | 1550/6D | 4586/6D | 4555/A | 4780 | 4788 |
|---------|---------|----------|--------|------|------|------|------|---------|---------|--------|------|------|
| 30      | 1       | 1        | 1      | 1    | 1    | 1    | 2    | 1       | 1       | 8      | 30   | 30   |
| 64      | 1       | 1        | 1      | 1    | 1    | 1    | 2    | 1       | 1       | 9      | 64   | 64   |
| 38      | 1       | 1        | 1      | 1    | 1    | 1    | 2    | 1       | 1       | 10     | 38   | 38   |
| 42      | 1       | 1        | 1      | 1    | 1    | 1    | 2    | 1       | 1       | 11     | 42   | 42   |
| 46      | 1       | 1        | 1      | 1    | 1    | 1    | 2    | 1       | 1       | 12     | 46   | 46   |
| 50      | 1       | 1        | 1      | 1    | 1    | 1    | 2    | 1       | 1       | 12     | 50   | 50   |
| 54      | 1       | 1        | 1      | 1    | 1    | 1    | 2    | 1       | 1       | 14     | 54   | 54   |
| 58      | 1       | 1        | 1      | 1    | 1    | 1    | 2    | 1       | 1       | 15     | 58   | 58   |
| 62      | 1       | 1        | 1      | 1    | 1    | 1    | 3    | 2       | 1       | 16     | 62   | 62   |
| 66      | 1       | 1        | 1      | 1    | 1    | 1    | 3    | 2       | 1       | 17     | 66   | 66   |
| 70      | 1       | 1        | 1      | 1    | 1    | 1    | 3    | 2       | 1       | 18     | 70   | 70   |
| 74      | 1       | 1        | 1      | 1    | 1    | 1    | 3    | 2       | 1       | 19     | 74   | 74   |
| 78      | 1       | 1        | 1      | 1    | 1    | 1    | 3    | 2       | 1       | 20     | 78   | 78   |
| 82      | 1       | 1        | 1      | 1    | 1    | 1    | 3    | 2       | 1       | 21     | 82   | 82   |
| 86      | 1       | 1        | 1      | 1    | 1    | 1    | 3    | 2       | 1       | 22     | 86   | 86   |
| 90      | 1       | 1        | 1      | 1    | 1    | 1    | 3    | 2       | 1       | 23     | 90   | 90   |
| 94      | 1       | 1        | 1      | 1    | 1    | 1    | 3    | 2       | 1       | 24     | 94   | 94   |
| 98      | 1       | 1        | 1      | 1    | 1    | 1    | 3    | 2       | 1       | 25     | 98   | 98   |
| 102     | 1       | 1        | 1      | 1    | 1    | 1    | 3    | 2       | 1       | 26     | 102  | 102  |
| 106     | 1       | 1        | 1      | 1    | 1    | 1    | 3    | 2       | 1       | 27     | 106  | 106  |
| 110     | 1       | 1        | 1      | 1    | 1    | 1    | 3    | 2       | 1       | 28     | 110  | 110  |