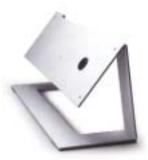

#### ART. 4780 - DIVA HANDS-FREE MONITOR

Colour Monitor with 3.5" high resolution LCD. Made of ABS plastic with aluminium facia, fitted with brightness, call volume adjustment, door-opening pushbutton, a voice activation pushbutton provided with LED and 1 pushbutton for the "privacy" function provided with LED. This LED has dual functions one for privacy and the other to indicate the simplex speech mode. There are also 3 free pushbuttons (N.O.) for various services. It can be converted into the desk version by adding art. 4782. Dimensions: 127 x 260 x 38 mm.

#### art. 4782 - DESK CONVERSION KIT

Desk conversion kit made of anodised aluminium. This allows the DIVA monitor to be desk mounted. Complete with 1.5 mt of cable and connection boss. Dimensions: 84 x 104 x 245 mm.