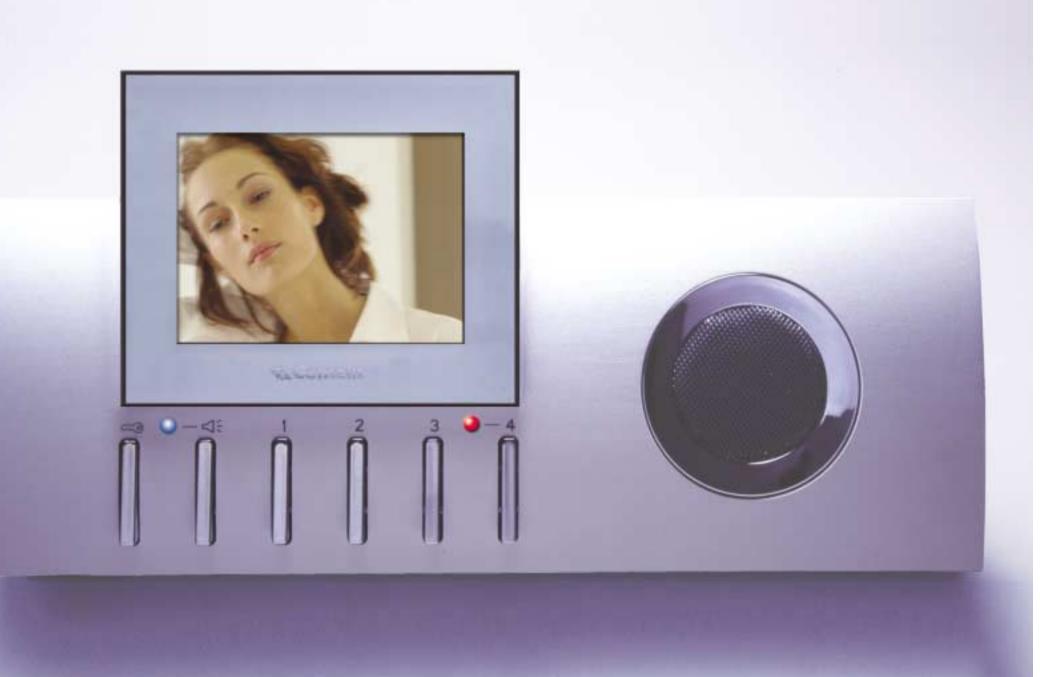

## Diva, seducing the lines of aesthetics.

DIVA is here - the new foremost performer in the world of colour video door entry systems. DIVA is a true celebrity and immediately makes an impression thanks to its seductive appearance which in this case is also revolutionary. DIVA is unique and inimitable and stands out from the crowd.

## Comelit design and technology.

Born from advanced technological and design research in the **Comelit Group Spa** Research and Development Centre, Diva becomes the new benchmark for the most novel concepts in video door entry systems. 3.5" high resolution LCD monitor, **hands-free\***, and its many other features cannot suffice to describe the strong free spirit of this innovative protagonist, wich is

#### ART. 4780 - DIVA HANDS-FREE MONITOR

Colour Monitor with 3.5" high resolution LCD. Made of ABS plastic with aluminium facia, fitted with brightness, call volume adjustment, door-opening pushbutton, a voice activation pushbutton provided with LED and 1 pushbutton for the "privacy" function provided with LED. This LED has dual functions one for privacy and the other to indicate the simplex speech mode. There are also 3 free pushbuttons (N.O.) for various services. It can be converted into the desk version by adding art. 4782. Dimensions: 127 x 260 x 38 mm.