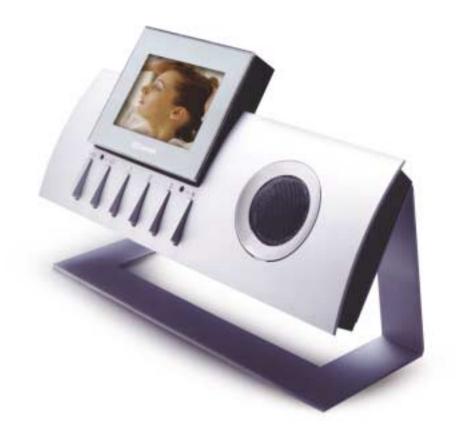

#### ART. 4780 - DIVA HANDS-FREE MONITOR

Colour Monitor with 3.5" high resolution LCD. Made of ABS plastic with aluminium facia, fitted with brightness, call volume adjustment, door-opening pushbutton, a voice activation pushbutton provided with LED and 1 pushbutton for the "privacy" function provided with LED. This LED has dual functions one for privacy and the other to indicate the simplex speech mode. There are also 3 free pushbuttons (N.O.) for various services. It can be converted into the desk version by adding art. 4782. Dimensions: 127 x 260 x 38 mm.