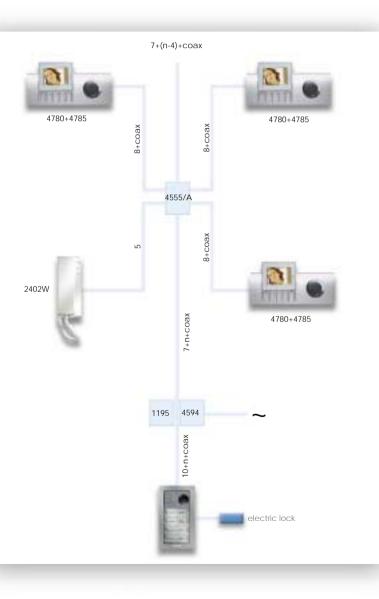

Bracket for digital Comelbus system required to complete the DIVA monitor.

art. 4794 SUPPLEMENTARY POWER SUPPLY To be used in systems with traditional and simplified cabling with more than 20 users. Video door entry system with traditional cabling consisting of:

- audio-video input

- 1 audio-video riser

VCC/01 DIVA

| n°users | 3110/1* | 3110/2* | 3110/3* | 3311/1** | 3311/2** | 3311/3** | 3321/0 | 3321/1 | 3321/2 | 3322/4 | 3322/6 | 3326 | 4653 | 1195 | 4594 | 4555/A | 4780 | 4785 | 4794° |
|---------|---------|---------|---------|----------|----------|----------|--------|--------|--------|--------|--------|------|------|------|------|--------|------|------|-------|
| 1       | 1       |         |         | 1        |          |          |        | 1      |        |        |        |      | 1    | 1    | 1    |        | 1    | 1    |       |
| 2       | 2       |         |         | 1        |          |          |        |        | 1      |        |        |      | 1    | 1    | 1    | 1      | 2    | 2    |       |
| 3       |         | 1       |         |          | 1        |          | 1      |        |        | 1      |        |      | 1    | 1    | 1    | 1      | 3    | 3    |       |
| 4       |         | 1       |         |          | 1        |          | 1      |        |        | 1      |        |      | 1    | 1    | 1    | 1      | 4    | 4    |       |
| 5       |         | 1       |         |          | 1        |          |        | 1      |        | 1      |        |      | 1    | 1    | 1    | 2      | 5    | 5    |       |
| 6       |         | 1       |         |          | 1        |          | 1      |        |        |        | 1      |      | 1    | 1    | 1    | 2      | 6    | 6    |       |
| 7       |         | 1       |         |          | 1        |          |        | 1      |        |        | 1      |      | 1    | 1    | 1    | 2      | 7    | 7    |       |
| 8       |         | 1       |         |          | 1        |          |        |        | 1      |        | 1      |      | 1    | 1    | 1    | 2      | 8    | 8    |       |
| 9       |         |         | 1       |          |          | 1        |        | 1      |        | 2      |        |      | 1    | 1    | 1    | 3      | 9    | 9    |       |
| 10      |         |         | 1       |          |          | 1        | 1      |        |        | 1      | 1      |      | 1    | 1    | 1    | 3      | 10   | 10   |       |
| 12      |         |         | 1       |          |          | 1        | 1      |        |        |        | 2      |      | 1    | 1    | 1    | 3      | 12   | 12   |       |
| 14      |         |         | 1       |          |          | 1        |        |        | 1      |        | 2      |      | 1    | 1    | 1    | 4      | 14   | 14   |       |
| 16      |         | 2       |         |          | 2        |          |        |        | 1      | 2      | 1      |      | 1    | 1    | 1    | 4      | 16   | 16   |       |
| 18      |         | 2       |         |          | 2        |          | 1      |        |        |        | 3      |      | 1    | 1    | 1    | 5      | 18   | 18   |       |
| 20      |         | 2       |         |          | 2        |          |        |        | 1      |        | 3      |      | 1    | 1    | 1    | 5      | 20   | 20   |       |
| 22      |         |         | 2       |          |          | 2        | 1      |        |        | 1      | 3      | 1    | 1    | 1    | 1    | 6      | 22   | 22   | 1     |
| 24      |         |         | 2       |          |          | 2        | 1      |        |        |        | 4      | 1    | 1    | 1    | 1    | 6      | 24   | 24   | 1     |
| 26      |         |         | 2       |          |          | 2        |        |        | 1      |        | 4      | 1    | 1    | 1    | 1    | 7      | 26   | 26   | 1     |
| 28      |         |         | 2       |          |          | 2        | 1      |        |        | 1      | 4      |      | 1    | 1    | 1    | 7      | 28   | 28   | 1     |
| 30      |         |         | 2       |          |          | 2        | 1      |        |        |        | 5      |      | 1    | 1    | 1    | 8      | 30   | 30   | 1     |
| 32      |         |         | 2       |          |          | 2        |        |        | 1      |        | 5      |      | 1    | 1    | 1    | 8      | 32   | 32   | 1     |
| 34      |         |         | 3       |          |          | 3        | 1      |        |        | 1      | 5      | 2    | 1    | 1    | 1    | 9      | 34   | 34   | 1     |
| 36      |         |         | 3       |          |          | 3        | 1      |        |        |        | 6      | 2    | 1    | 1    | 1    | 9      | 36   | 36   | 1     |
| 38      |         |         | 3       |          |          | 3        |        |        | 1      | 3      | 4      | 1    | 1    | 1    | 1    | 10     | 38   | 38   | 1     |
| 40      |         |         | 3       |          |          | 3        | 1      |        |        | 1      | 6      | 1    | 1    | 1    | 1    | 10     | 40   | 40   | 1     |
| 42      |         |         | 3       |          |          | 3        | 1      |        |        |        | 7      | 1    | 1    | 1    | 1    | 11     | 42   | 42   | 1     |
| 44      |         |         | 3       |          |          | 3        |        |        | 1      |        | 7      | 1    | 1    | 1    | 1    | 11     | 44   | 44   | 1     |
| 46      |         |         | 3       |          |          | 3        | 1      |        |        | 1      | 7      |      | 1    | 1    | 1    | 12     | 46   | 46   | 1     |
| 48      |         |         | 3       |          |          | 3        | 1      |        |        |        | 8      |      | 1    | 1    | 1    | 12     | 48   | 48   | 1     |
| 50      |         |         | 3       |          |          | 3        |        |        | 1      |        | 8      |      | 1    | 1    | 1    | 13     | 50   | 50   | 1     |

\* For the wall version, housing art. 3316/1/2/3/4/6/9 must be added according to the number of modules making up the external unit and it is no longer necessary to order the flush-mounting box/es art. 3110/1/2/3. \*\* The cornice 3311 is available in the following colours: grey G, while W, blue B, orange O and the relative colour identification letter must be added.

If more than 20 users, a supplementary power supply art. 4794 is required.

Video door entry system with simplified cabling consisting of:

- audio-video input
- 1 audio-video riser