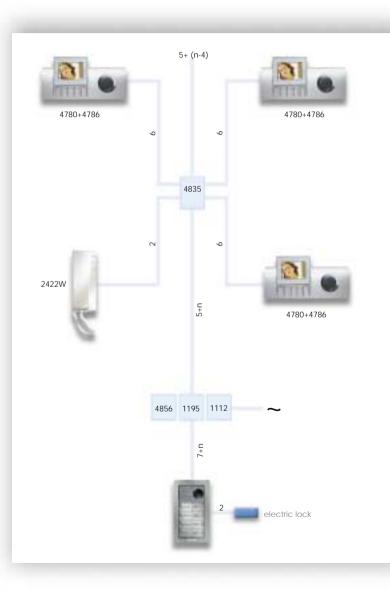

If more than 20 users, a supplementary power supply art. 4794 is required.

Video door entry system with simplified cabling consisting of:

- audio-video input
- 1 audio-video riser

### V5/01 DIVA

| n°utenti | 3110/1* | 3110/2* | 3110/3* | 3311/1** | 3311/2** | 3311/3** | 3321/0 | 3321/1 | 3321/2 | 3322/4 | 3322/6 | 3326 | 4661 | 1195 | 1112 | 4856 | 4835 | 4780 | 4786 | 4794° |
|----------|---------|---------|---------|----------|----------|----------|--------|--------|--------|--------|--------|------|------|------|------|------|------|------|------|-------|
| 1        | 1       |         |         | 1        |          |          |        | 1      |        |        |        |      | 1    | 1    | 1    | 1    | 1    | 1    | 1    |       |
| 2        | 1       |         |         | 1        |          |          |        |        | 1      |        |        |      | 1    | 1    | 1    | 1    | 1    | 2    | 2    |       |
| 3        |         | 1       |         |          | 1        |          | 1      |        |        | 1      |        |      | 1    | 1    | 1    |      | 1    | 3    | 3    |       |
| 4        |         | 1       |         |          | 1        |          | 1      |        |        | 1      |        |      | 1    | 1    | 1    | 1    | 1    | 4    | 4    |       |
| 5        |         | 1       |         |          | 1        |          |        | 1      |        | 1      |        |      | 1    | 1    | 1    | 1    | 2    | 5    | 5    |       |
| 6        |         | 1       |         |          | 1        |          | 1      |        |        |        | 1      |      | 1    | 1    | 1    | 1    | 2    | 6    | 6    |       |
| 7        |         | 1       |         |          | 1        |          |        | 1      |        |        | 1      |      | 1    | 1    | 1    | 1    | 2    | 7    | 7    |       |
| 8        |         | 1       |         |          | 1        |          |        |        | 1      |        | 1      |      | 1    | 1    | 1    | 1    | 2    | 8    | 8    |       |
| 9        |         |         | 1       |          |          | 1        |        | 1      |        | 2      |        |      | 1    | 1    | 1    | 1    | 3    | 9    | 9    |       |
| 10       |         |         | 1       |          |          | 1        | 1      |        |        | 1      | 1      |      | 1    | 1    | 1    | 1    | 3    | 10   | 10   |       |
| 12       |         |         | 1       |          |          | 1        | 1      |        |        |        | 2      |      | 1    | 1    | 1    | 1    | 3    | 12   | 12   |       |
| 14       |         |         | 1       |          |          | 1        |        |        | 1      |        | 2      |      | 1    | 1    | 1    | 1    | 4    | 14   | 14   |       |
| 16       |         | 2       |         |          | 2        |          |        |        | 1      | 2      | 1      |      | 1    | 1    | 1    | 1    | 4    | 16   | 16   |       |
| 18       |         | 2       |         |          | 2        |          | 1      |        |        |        | 3      |      | 1    | 1    | 1    | 1    | 5    | 18   | 18   |       |
| 20       |         | 2       |         |          | 2        |          |        |        | 1      |        | 3      |      | 1    | 1    | 1    | 1    | 5    | 20   | 20   |       |
| 22       |         |         | 2       |          |          | 2        | 1      |        |        | 1      | 3      | 1    | 1    | 1    | 1    | 1    | 6    | 22   | 22   | 1     |
| 24       |         |         | 2       |          |          | 2        | 1      |        |        |        | 4      | 1    | 1    | 1    | 1    | 1    | 6    | 24   | 24   | 1     |
| 26       |         |         | 2       |          |          | 2        |        |        | 1      |        | 4      | 1    | 1    | 1    | 1    | 1    | 7    | 26   | 26   | 1     |
| 28       |         |         | 2       |          |          | 2        | 1      |        |        | 1      | 4      |      | 1    | 1    | 1    | 1    | 7    | 28   | 28   | 1     |
| 30       |         |         | 2       |          |          | 2        | 1      |        |        |        | 5      |      | 1    | 1    | 1    | 1    | 8    | 30   | 30   | 1     |
| 32       |         |         | 2       |          |          | 2        |        |        | 1      |        | 5      |      | 1    | 1    | 1    | 1    | 8    | 32   | 32   | 1     |
| 34       |         |         | 3       |          |          | 3        | 1      |        |        | 1      | 5      | 2    | 1    | 1    | 1    | 1    | 9    | 34   | 34   | 1     |
| 36       |         |         | 3       |          |          | 3        | 1      |        |        |        | 6      | 2    | 1    | 1    | 1    | 1    | 9    | 36   | 36   | 1     |
| 38       |         |         | 3       |          |          | 3        |        |        | 1      | 3      | 4      | 1    | 1    | 1    | 1    | 1    | 10   | 38   | 38   | 1     |
| 40       |         |         | 3       |          |          | 3        | 1      |        |        | 1      | 6      | 1    | 1    | 1    | 1    | 1    | 10   | 40   | 40   | 1     |
| 42       |         |         | 3       |          |          | 3        | 1      |        |        |        | 1      | 1    | 1    | 1    | 1    | 1    | 11   | 42   | 42   | 1     |
| 44       |         |         | 3       |          |          | 3        |        |        | 1      |        | 7      | 1    | 1    | 1    | 1    | 1    | 11   | 44   | 44   | 1     |
| 46       |         |         | 3       |          |          | 3        | 1      |        |        | 1      | 1      |      | 1    | 1    | 1    | 1    | 12   | 46   | 46   | 1     |
| 48       |         |         | 3       |          |          | 3        | 1      |        |        |        | 8      |      | 1    | 1    | 1    | 1    | 12   | 48   | 48   | 1     |
| 50       |         |         | 3       |          |          | 3        |        |        | 1      |        | 8      |      | 1    | 1    | 1    | 1    | 13   | 50   | 50   | 1     |

\* For the wall version, housing art. 3316/1/2/3/4/6/9 must be added according to the number of modules making up the external unit and it is no longer necessary to order the flush-mounting box/es art. 3110/1/2/3. \*\* The cornice 3311 is available in the following colours: grey G, white W, blue B, orange O and the relative colour identification letter must be added.

° If more than 20 users, a supplementary power supply art. 4794 is required.

Video door entry system with digital Comelbus cabling consisting of:

- digital audio-video input with electronic directory
- 1 audio-video riser