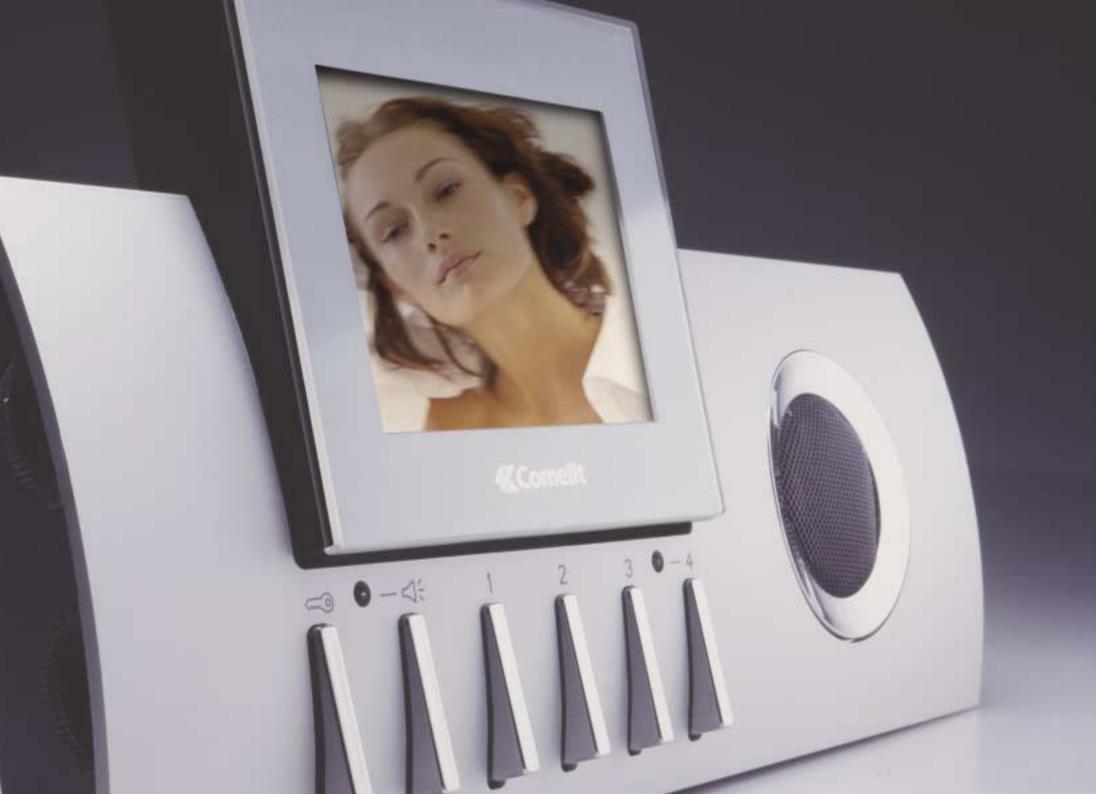

## Comelit elegance and style.

The slim surround is just 3 cm in depth, like a decisive graphic line, allowing the monitor to be surface mounted yet unobtrusive. In no time at all an elegant and original desk conversion kit can transform Diva into the most stylish desk monitor. A Diva requires privacy, so a special circuit encures the call tone can be temporarily excluded (for example, at night or during the week-end). This is not all - brightness and call volume adjustment make it easy to personalise the main functions at any time, making the monitor an integral and modern part of home comfort.

#### art. 4782 - DESK CONVERSION KIT

Desk conversion kit made of anodised aluminium. This allows the DIVA monitor to be desk mounted. Complete with 1.5 mt of cable and connection boss. Dimensions: 84 x 104 x 245 mm.