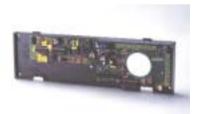

#### ART. 4780 - DIVA HANDS-FREE MONITOR

Colour Monitor with 3.5" high resolution LCD. Made of ABS plastic with aluminium facia, fitted with brightness, call volume adjustment, door-opening pushbutton, a voice activation pushbutton provided with LED and 1 pushbutton for the "privacy" function provided with LED. This LED has dual functions one for privacy and the other to indicate the simplex speech mode. There are also 3 free pushbuttons (N.O.) for various services. It can be converted into the desk version by adding art. 4782. Dimensions: 127 x 260 x 38 mm.