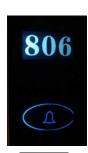

#### **Hotel Door Bell Touch Panel**

Elegance with Compact Integrated Function

A New Generation of Door Panels for Hotel Guest Room Luxury standards of Hotels

The 17 cm Panel Accommodate all Hospitality Room Door needs in one compact space elegantly: (Bell, DND, Clean Room, Please wait/ Pick Laundry, & Room Number)

#### **Features**

- LED Back Lighting
- Room/Apt Number With Light
- Touch Glass Elegant Panel
- Graphical Service Display DND, Clean Room, Please Wait, Pick Laundry
- Flexible Finishes available like: Wight Glass, Black Glass
- Screw Less Mounting Using Advanced Magnet Attachment Idea
- When DND is Active, Door Bell is Disabled
- Connection to Door Magnetic Contact (Option: SB-DBT3-XS Model)
- Integrated Door Access Proximity card and Release relay (Option: SB-DBT3-XS Model)
- Online Door Lock release During Fire Emergency (Option: SB-DBT3-XS Model)
- Online Enabling and Disabling of Door Access Cards (Option: SB-DBT3-XS Model)
- Hotel Logo Engraving Ability