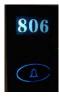

#### **Hotel Door Bell Touch Panel**

Elegance with Compact Integrated Function

A New Generation of Door Panels for Hotel Guest Room Luxury standards of Hotels

The 17 cm Panel Accommodate all Hospitality Room Door needs in one compact space elegantly: (Bell, DND, Clean Room, Please wait/ Pick Laundry, & Room Number)

#### **Features**

- LED Back Lighting
- Room/Apt Number With Light
- Touch Glass Elegant Panel
- Graphical Service Display DND, Clean Room, Please Wait, Pick Laundry
- Flexible Finishes available like: Wight Glass, Black Glass
- Screw Less Mounting Using Advanced Magnet Attachment Idea
- When DND is Active, Door Bell is Disabled
- Connection to Door Magnetic Contact (Option: SB-DBT3-XS Model)
- Integrated Door Access Proximity card and Release relay (Option: SB-DBT3-XS Model)
- Online Door Lock release During Fire Emergency (Option: SB-DBT3-XS Model)
- Online Enabling and Disabling of Door Access Cards (Option: SB-DBT3-XS Model)
- Hotel Logo Engraving Ability