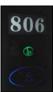

#### **Hotel Door Bell Touch Panel**

Elegance with Compact Integrated Function

A New Generation of Door Panels for Hotel Guest Room Luxury standards of Hotels

The 17 cm Panel Accommodate all Hospitality Room Door needs in one compact space elegantly: (Bell, DND, Clean Room, Please wait/ Pick Laundry, & Room Number)

#### **Features**

- LED Back Lighting
- Room/Apt Number With Light
- Touch Glass Elegant Panel
- Graphical Service Display DND, Clean Room, Please Wait, Pick Laundry
- Flexible Finishes available like: Wight Glass, Black Glass
- Screw Less Mounting Using Advanced Magnet Attachment Idea
- When DND is Active, Door Bell is Disabled
- Connection to Door Magnetic Contact (Option: SB-DBT3-XS Model)
- Integrated Door Access Proximity card and Release relay (Option: SB-DBT3-XS Model)
- Online Door Lock release During Fire Emergency (Option: SB-DBT3-XS Model)
- Online Enabling and Disabling of Door Access Cards (Option: SB-DBT3-XS Model)
- Hotel Logo Engraving Ability