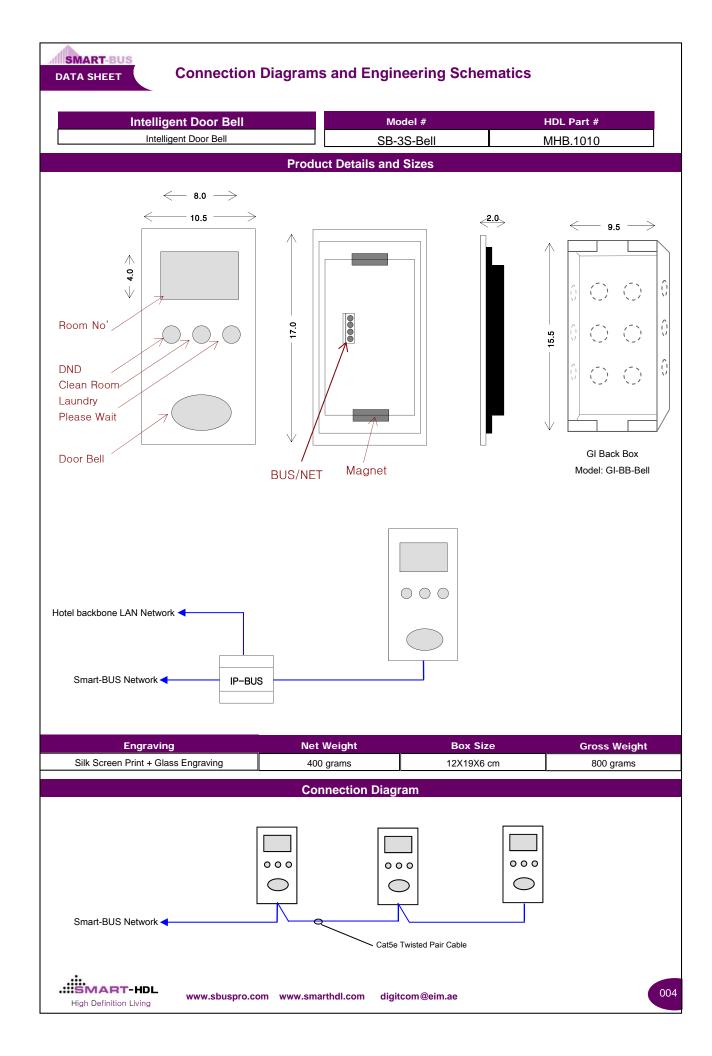

#### Model # HDL Part # SB-3S-Bell MHB.1010

### **Dimensions**

Front: 10.5cmX17.0cm Depth: 2.0 cm