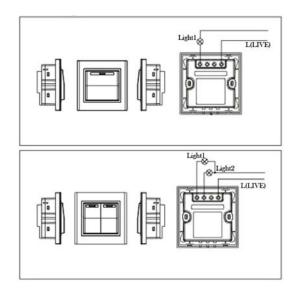

# **Connection Diagrams and Engineering Schematics**

Transceiver Model # HDL Part #

# Connection Diagram