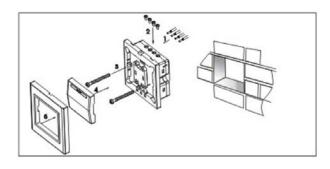

# Installation

| Graphics File | Net Weight | Box Size | Gross Weight |
|---------------|------------|----------|--------------|
|               |            |          |              |