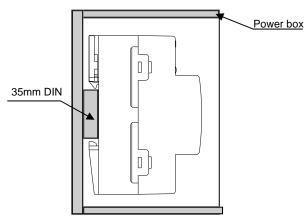

### Installation:

Standard 35mm rail mounting

# **Product Details and Sizes**

Front View

Side View

35mm DIN rail mounting (8P)

| Engraving | Net Weight | Box Size | Gross Weight |
|-----------|------------|----------|--------------|
|           |            |          |              |