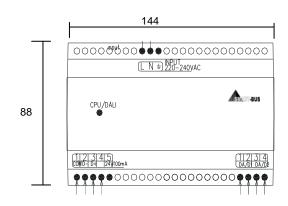

# Front: 144×88×66(mm)

# **Product Details and Sizes**

Front View

Side View

35mm DIN rail mounting (8P)

| Engraving | Net Weight | Box Size | Gross Weight |
|-----------|------------|----------|--------------|
|           |            |          |              |