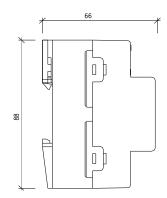

# Front: 144×88×66(mm)

# **Product Details and Sizes**

Front View

Side View

35mm DIN rail mounting (8P)

| Engraving | Net Weight | Box Size | Gross Weight |
|-----------|------------|----------|--------------|
|           |            |          |              |