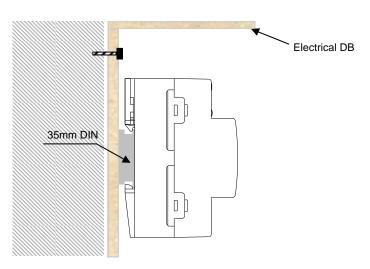

### Installation:

35mm DIN rail mounting (8P)

### 35mm DIN rail mounting (8P)

|   | Manual Operation                       | Net Weight | Box Size | Gross Weight |
|---|----------------------------------------|------------|----------|--------------|
| I | Fully Enabled manual Operation Buttons |            |          |              |