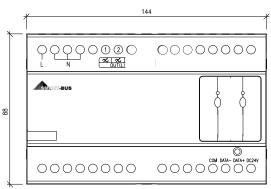

### **Dimensions**

Front: 144×88×66(mm)

### **Product Details and Sizes**

View Side View

Front View