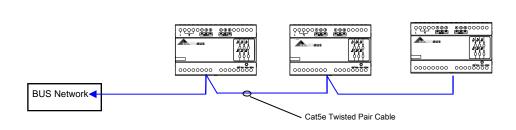

### Wiring Instruction

Daisy Chain, Bus Wiring Topology, Use Cat5e Twisted

### **Connection Diagram**