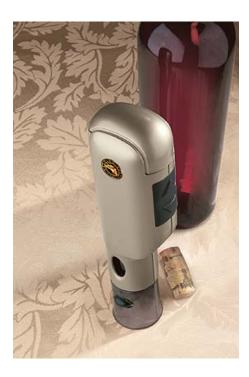

## **Battery-Operated Corkscrew**

Its easy to use Open Wine Bottles With the Push of a Button works on most standard and flanged-neck bottles.

If you enjoy drinking wine but have a history of broken or floating corks, the Battery-Operated Corkscrew is now available to ease your embarrassment. Just press the corkscrew's tip against the center of the cork, touch the button and voila! It uncorks itself, with no twisting, pulling or lifting.

## **Features**

- No twisting, pulling or lifting
- Works on most wine bottles
- Includes integrated foil cutter