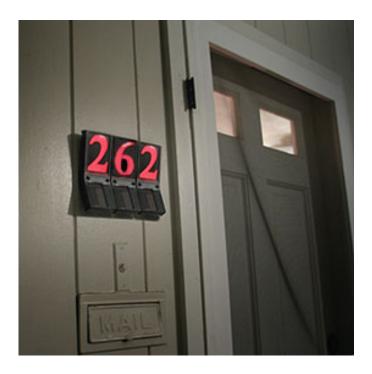

## Solar Powered Address Numbers

Solar- Powered Illuminated House Numbers Provide Easy Address Visibility it is designed for every home.

Most house numbers are virtually impossible to see at night. Whether you're waiting for food delivery or expecting guests, clear viewing of your address is extremely helpful. With the EZView Solar Powered Address Numbers, you'll never again have to worry that service people or even emergency personnel will be able to locate your house. Using only solar energy, the numbers light up each evening and turn off at dawn, without electricity or help from you, ever.

The EZView Solar Powered Address Numbers are visible at night from over 100 feet away. Using the included mounting materials, place the numbers on your house, mailbox or fence, anywhere they'll receive the sunlight they need to charge the included batteries. These solar-powered numbers are completely weatherproof, so they'll function in rain or cold.

## **Features**

- Weatherproof number holder.
- Charges all day, glows all night
- EZView Solar Powered Address Numbers are visible at night from over 100 feet away.
- No bulbs to replace.