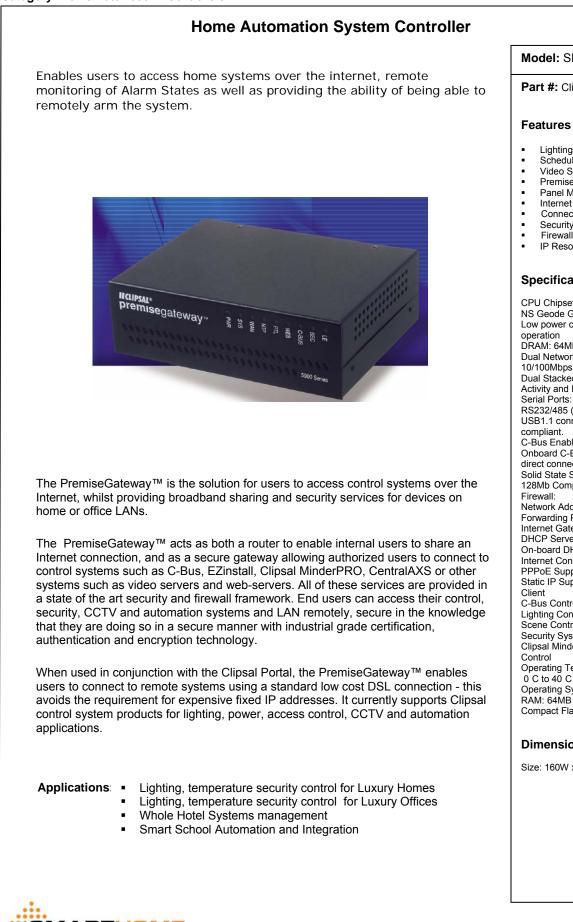

## Model: SH-617

Part #: Clipsal PremiseGateway

## Features

- Lighting & Power Control
- Scheduling
- Video Servers/Port Forwarding
- Premise Automation & Security
- Panel Management
- Internet Enabled
- Connectivity
- Security
- **IP** Resolution

## Specifications

CPU Chipset: ..... NS Geode GX1 300MHz x86 CPU Core Low power consumption, fanless DRAM: 64Mb SDRAM onboard Dual Network Controller Chipset:.. 10/100Mbps, auto switching Connector -Dual Stacked RJ45 with integrated Activity and Link LED Indicators Serial Ports: 2 x high-speed DB9 RS232/485 (jumperable)USB 2 onboard USB1.1 connectors. OpenHCL compliant. C-Bus Enabled: ..... Onboard C-Bus RJ45 connectors enable direct connection to a C-Bus Network Solid State Storage: .... 128Mb Compact Flash Network Address Translation Por