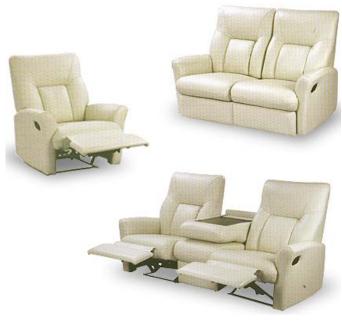

Model: SH-554

Part #: GeemarcoSofa Hokkaido

## **Dimensions**

One Seater: 88W x 91D x 105H (cm) Two Seater: 148W x 91D x 105H (cm) Three Seater: 198W x 91D x 105H (cm)

Model: SH-555

Part #: GeemarcoSofa Jordan