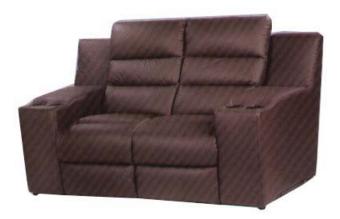

## **Dimensions**

Size:

One Seater: 153W x 100D x 100H (cm) Two Seater: 177W x 100D x 100H (cm) Four Seater:325W x 100D x 100H (cm)