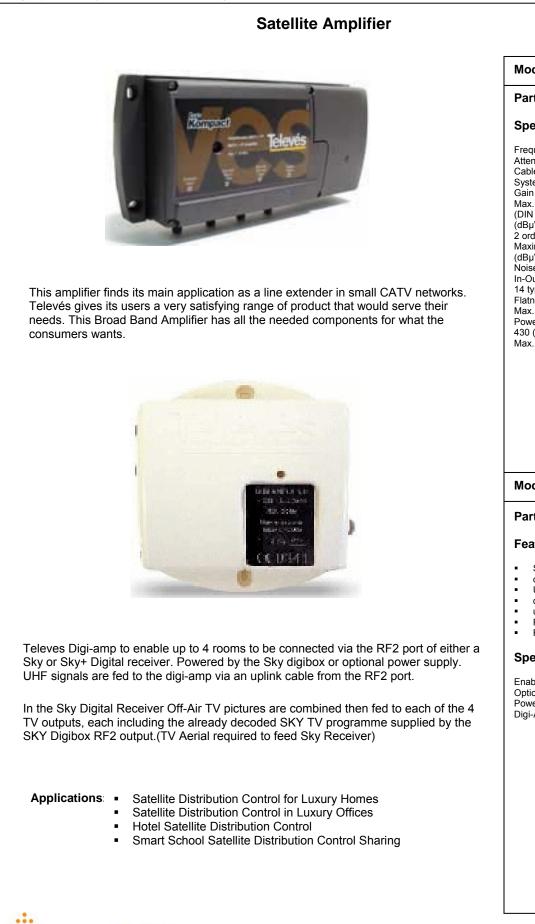

### Model: SH-543

### Part #: Televes 4-way Amplifier

## Features

- Sky digibox
- optional power supply
- UHF signals
- digi-amp
- uplink cable
- RF2 port.
- Remote link

### Specification

Enable up to 4 rooms via RF2 port. Optional Power Supply Powered by Sky Digibox Digi-Amp via Uplink Cable