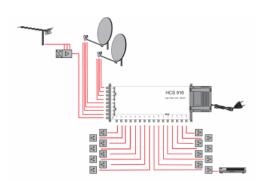

## **Specification**

Type: HCS 508 Input: 4x 950-2200 MHz Output: 8x 47-2200MHz Switching Voltage: ...... 14V/18V +/- 1V.0 Hz/22kHz Tap: SAT -4..0dB +/- 2dB Tap terr. Active: 0.5dB+/- 3dB Tap terr. Passive: -14.5dB +/- 3dB Isolation Lines: >30 dB >30 dB Spoliation SAT/Terr.: .... >25 dB > 25 dB Return loss SAT. terr.: .... 10dB > 10dB Return loss Line:12 dB > 12dB Output Level: max. 95 dBµV