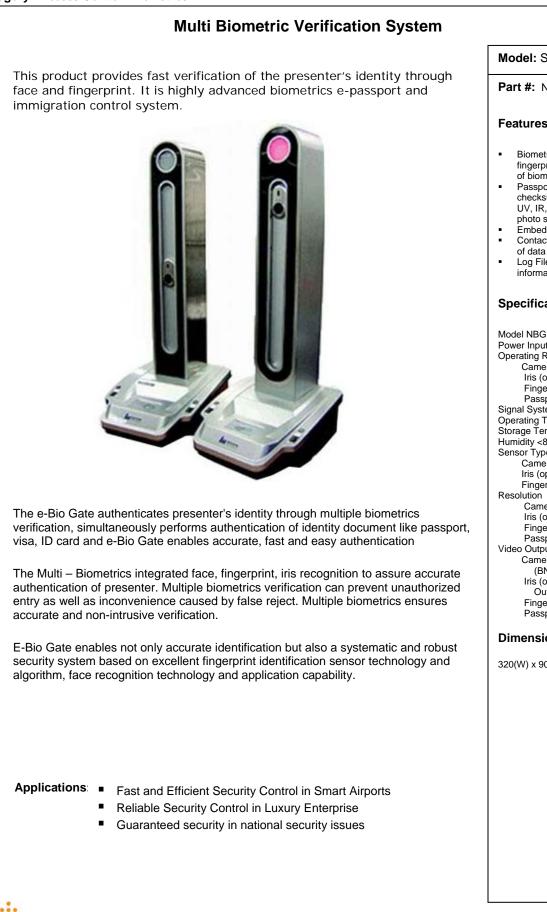

## Specifications

Model NBG - 1000D Power Input ... 100-240VAC(60/50Hz) Operating Range Camera ... 30-60cm Iris (option)... 8-25cm Fingerprint ... contact Passport Reader ... contact Signal System NTSC Operating Temp 10C- 40C (32"F -104"F) Storage Temp 10C - 40C (32"F -104"F) Humidity <80% Non-condensing Sensor Type Camera .... CCD Iris (option) ..... CCD Fingerprint ..... Optical Resolution Camera .... 811x508 Iris (option) ... 811x508 Fingerprint ..... 500dpi Passport reader .....510dpi Video Output Camera .... VBS 1.0Vp-p, 75Q (BNC) Iris (option) ... Composite Output 1Vp-p,75Q Fingerprint ..... USB Passport reader ....510dpi

## Dimensions

320(W) x 900(H)x380(D)mm

SMARTHOME www.smarthomeuae.com • Digitcom@eim.ae • +971-4-343-1323